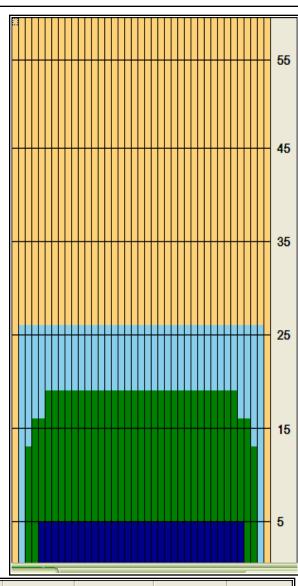

| Forward Oil  |
|--------------|
| Reverse Oil  |
| Combined Oil |
| Buff Area    |

Arrow Zone Ratios

| Item       | 2-5L:16L-20 | 6-10L:16:-20 | 11-15L:16L-20 | 16L-20:20-16R | 16L-20:20-16R | 20-16R:15-11R | 20-16R:10-6R | 20-16R:5-2R |
|------------|-------------|--------------|---------------|---------------|---------------|---------------|--------------|-------------|
| ml Arrow   | 125         | 300          | 300           | 300           | 300           | 300           | 300          | 125         |
| Zone Ratio | 2.4         | 1            | 1             | 1             | 1             | 1             | 1            | 2.4         |