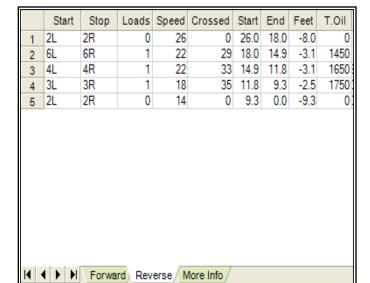

|                                         | Start | Stop | Loads | Speed | Crossed | Start | End  | Feet | T.Oil |  |
|-----------------------------------------|-------|------|-------|-------|---------|-------|------|------|-------|--|
| 1                                       | 3L    | 3R   | 1     | 18    | 35      | 0.0   | 0.0  | 0.0  | 1,750 |  |
| 2                                       | 5L    | 5R   | 2     | 18    | 62      | 0.0   | 5.1  | 5.1  | 3100  |  |
| 3                                       | 2L    | 2R   | 0     | 18    | 0       | 5.1   | 16.0 | 10.9 | 0     |  |
|                                         | 2L    | 2R   | 0     | 22    | 0       | 16.0  | 22.0 | 6.0  | 0     |  |
| 5                                       | 2L    | 2R   | 0     | 26    | 0       | 22.0  | 26.0 | 4.0  | 0     |  |
| I I I I Forward / Reverse / More Info / |       |      |       |       |         |       |      |      |       |  |