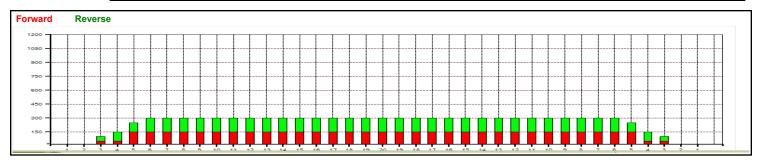

## **Short Plastic Practice 50 mic**

Oil Per Board: 50 mL Oil Pattern Distance: 26 Feet Volume Oil Total: 9.7 mL Total Boards Crossed: 194 Boards

Forward Oil Total: 4.85 mL Reverse Oil Total: 4.85 mL Forward Boards Crossed: 97 Boards Reverse Boards Crossed: 97 Boards