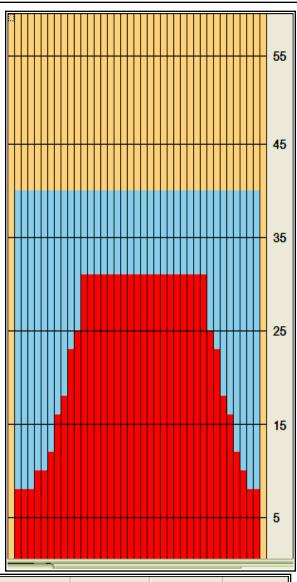

## 2003 EBT Vienna Open

Oil Per Board: 50 mL Oil Pattern Distance: 40 Feet Volume Oil Total: 21.5 mL Total Boards Crossed: 430 Boards

Forward Oil Total: 21.5 mL Reverse Oil Total: 0 mL Forward Boards Crossed: 430 Boards Reverse Boards Crossed: 0 Boards

|   | Start | Stop | Loads | Speed | Crossed | Start | End  | Feet | T.Oil |
|---|-------|------|-------|-------|---------|-------|------|------|-------|
| 1 | 2L    | 2R   | 5     | 14    | 185     | 0.0   | 7.9  | 7.9  | 9,250 |
| 2 | 5L    | 4R   | 1     | 14    | 32      | 7.9   | 9.8  | 1.9  | 1600  |
| 3 | 7L    | 5R   | 1     | 14    | 29      | 9.8   | 11.7 | 1.9  | 1450  |
| 4 | 8L    | 6R   | 2     | 14    | 54      | 11.7  | 15.6 | 3.9  | 2700  |
| 5 | 9L    | 7R   | 1     | 14    | 25      | 15.6  | 17.5 | 1.9  | 1250  |
| 6 | 10L   | 8R   | 2     | 18    | 46      | 17.5  | 22.6 | 5.1  | 2300  |
| 7 | 11L   | 9R   | 1     | 18    | 21      | 22.6  | 25.1 | 2.5  | 1050  |
| 8 | 12L   | 10R  | 2     | 22    | 38      | 25.1  | 31.3 | 6.2  | 1900  |
| 9 | 2L    | 2R   | 0     | 26    | 0       | 31.3  | 40.0 | 8.7  | 0     |
| I |       |      |       |       |         |       |      |      |       |