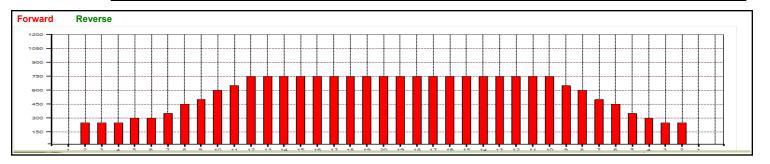

|   | Start | Stop | Loads | Speed | Crossed | Start | End  | Feet | T.Oil |
|---|-------|------|-------|-------|---------|-------|------|------|-------|
| 1 | 2L    | 2R   | 5     | 14    | 185     | 0.0   | 7.9  | 7.9  | 9,250 |
| 2 | 5L    | 4R   | 1     | 14    | 32      | 7.9   | 9.8  | 1.9  | 1600  |
| 3 | 7L    | 5R   | 1     | 14    | 29      | 9.8   | 11.7 | 1.9  | 1450  |
| 4 | 8L    | 6R   | 2     | 14    | 54      | 11.7  | 15.6 | 3.9  | 2700  |
| 5 | 9L    | 7R   | 1     | 14    | 25      | 15.6  | 17.5 | 1.9  | 1250  |
| 6 | 10L   | 8R   | 2     | 18    | 46      | 17.5  | 22.6 | 5.1  | 2300  |
| 7 | 11L   | 9R   | 1     | 18    | 21      | 22.6  | 25.1 | 2.5  | 1050  |
| 8 | 12L   | 10R  | 2     | 22    | 38      | 25.1  | 31.3 | 6.2  | 1900  |
| 9 | 2L    | 2R   | 0     | 26    | 0       | 31.3  | 40.0 | 8.7  | 0     |
| I |       |      |       |       |         |       |      |      |       |