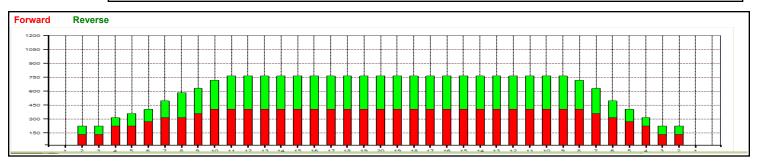

| Forward Oil  |
|--------------|
| Reverse Oil  |
| Combined Oil |
| Buff Area    |

Loads Speed Crossed Start End Feet T.Oil Start Stop 2L 2R 0 30 0 38.0 30.0 -8.0 0 9R 1 22 30.0 26.9 -3.1 945 2 11L 8R 1 22 23 26.9 23.8 -3.1 1035 3 10L 8L 7R 2 22 52 23.8 17.6 -6.2 2340 4 7L 6R 1 22 28 17.6 14.5 -3.1 1260 5 1 -2.5 5R 18 12.0 1395 5L 31 14.5 6 2 7 2L 2R 18 74 12.0 6.9 -5.1 3330 0 8 2L 2R 18 0 6.9 0.0 -6.9 0