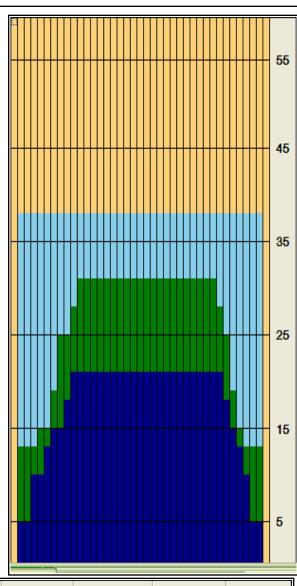

## 2004 EBT Aalborg International

Oil Per Board: 45 mL Oil Pattern Distance: 38 Feet Volume Oil Total: 23.04 mL Total Boards Crossed: 512 Boards

Forward Oil Total: 12.735 mL Reverse Oil Total: 10.305 mL Forward Boards Crossed: 283 Boards Reverse Boards Crossed: 229 Boards

| 1 2L 2R 3 18 111 0.0 5.1 5.1 4,995   2 4L 4R 2 18 66 5.1 10.2 5.1 2970   3 6L 5R 1 18 30 10.2 12.7 2.5 1350   4 7L 6R 1 18 28 12.7 15.2 2.5 1260   5 9L 7R 1 18 25 15.2 17.7 2.5 1125   6 10L 8R 1 22 23 17.7 20.8 3.1 1035   7 2L 2R 0 22 0 20.8 38.0 17.2 0 |   | Start | Stop | Loads | Speed | Crossed | Start | End  | Feet | T.Oil |
|---------------------------------------------------------------------------------------------------------------------------------------------------------------------------------------------------------------------------------------------------------------|---|-------|------|-------|-------|---------|-------|------|------|-------|
| 3 6L 5R 1 18 30 10.2 12.7 2.5 1350   4 7L 6R 1 18 28 12.7 15.2 2.5 1260   5 9L 7R 1 18 25 15.2 17.7 2.5 1125   6 10L 8R 1 22 23 17.7 20.8 3.1 1035                                                                                                            | 1 | 2L    | 2R   | 3     | 18    | 111     | 0.0   | 5.1  | 5.1  | 4,995 |
| 4 7L 6R 1 18 28 12.7 15.2 2.5 1260   5 9L 7R 1 18 25 15.2 17.7 2.5 1125   6 10L 8R 1 22 23 17.7 20.8 3.1 1035                                                                                                                                                 | 2 | 4L    | 4R   | 2     | 18    | 66      | 5.1   | 10.2 | 5.1  | 2970  |
| 5     9L     7R     1     18     25     15.2     17.7     2.5     1125       6     10L     8R     1     22     23     17.7     20.8     3.1     1035                                                                                                          | 3 | 6L    | 5R   | 1     | 18    | 30      | 10.2  | 12.7 | 2.5  | 1350  |
| 6 10L 8R 1 22 23 17.7 20.8 3.1 1035                                                                                                                                                                                                                           | 4 | 7L    | 6R   | 1     | 18    | 28      | 12.7  | 15.2 | 2.5  | 1260  |
|                                                                                                                                                                                                                                                               | 5 | 9L    | 7R   | 1     | 18    | 25      | 15.2  | 17.7 | 2.5  | 1125  |
| 7 2L 2R 0 22 0 20.8 38.0 17.2 0                                                                                                                                                                                                                               | 6 | 10L   | 8R   | 1     | 22    | 23      | 17.7  | 20.8 | 3.1  | 1035  |
|                                                                                                                                                                                                                                                               | 7 | 2L    | 2R   | 0     | 22    | 0       | 20.8  | 38.0 | 17.2 | 0     |
|                                                                                                                                                                                                                                                               |   |       |      |       |       |         |       |      |      |       |

Arrow Zone Ratios

| Item       | 2-5L:16L-20 | 6-10L:16:-20 | 11-15L:16L-20 | 16L-20:20-16R | 16L-20:20-16R | 20-16R:15-11R | 20-16R:10-6R | 20-16R:5-2R |
|------------|-------------|--------------|---------------|---------------|---------------|---------------|--------------|-------------|
| ml Arrow   | 281.25      | 567          | 765           | 765           | 765           | 765           | 675          | 292.5       |
| Zone Ratio | 2.72        | 1.35         | 1             | 1             | 1             | 1             | 1.13         | 2.62        |

Track Zone Ratios

| Item             | 3L-7L:18L-18R        | 8L-12L:18L-18R      | 13L-17L:18L-18R     | 18L-18R:17R-13R      | 18L-18R:12R-8R      | 18L-18R:7R-3R        |
|------------------|----------------------|---------------------|---------------------|----------------------|---------------------|----------------------|
| Description      | Outside Track:Middle | Middle Track:Middle | Inside Track:Middle | MIddle: Inside Track | Middle:Middle Track | Middle:Outside Track |
| Track Zone Ratio | 2.13                 | 1.1                 | 1                   | 1                    | 1.01                | 1.85                 |