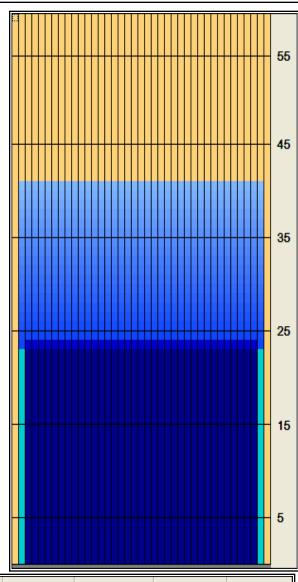

## 2004-05 US Open

KEGEL

Oil Per Board: 45 mL Oil Pattern Distance: 40 Feet Volume Oil Total: 24.525 mL Total Boards Crossed: 545 Boards

Forward Oil Total: 16.65 mL Reverse Oil Total: 7.875 mL
Forward Boards Crossed: 370 Boards Reverse Boards Crossed: 175 Boards

|   | Start | Stop | Loads | Speed | Crossed | Start | End  | Feet | T.Oil |
|---|-------|------|-------|-------|---------|-------|------|------|-------|
| 1 | 2L    | 2R   | 3     | 14    | 111     | 0.0   | 3.9  | 3.9  | 4,995 |
| 2 | 2L    | 2R   | 4     | 18    | 148     | 3.9   | 14.1 | 10.2 | 6660  |
| 3 | 2L    | 2R   | 3     | 22    | 111     | 14.1  | 23.4 | 9.3  | 4995  |
| 4 | 2L    | 2R   | 0     | 22    | 0       | 23.4  | 35.0 | 11.6 | 0     |
| 5 | 2L    | 2R   | 0     | 26    | 0       | 35.0  | 40.0 | 5.0  | 0     |
| I |       |      |       |       |         |       |      |      |       |

| Forward Oil  |
|--------------|
| Reverse Oil  |
| Combined Oil |
| Buff Area    |

Start Stop Loads Speed Crossed Start End Feet T.Oil 2L 2R 0 26 0 40.0 23.0 -17.0 0 3 2 3L 3R 26 105 23.0 12.0 -11.0 4725 3 3L 3R 2 22 70 12.0 5.8 -6.2 3150 4 3L 0 5.8 3R 18 0 0.0 -5.8 0