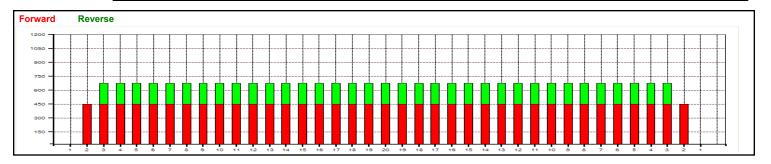

## 2004-05 US Open

KEGEL

Oil Per Board: 45 mL Oil Pattern Distance: 40 Feet Volume Oil Total: 24.525 mL Total Boards Crossed: 545 Boards

Forward Oil Total: 16.65 mL Reverse Oil Total: 7.875 mL
Forward Boards Crossed: 370 Boards Reverse Boards Crossed: 175 Boards

|   | Start | Stop | Loads | Speed | Crossed | Start | End  | Feet | T.Oil |
|---|-------|------|-------|-------|---------|-------|------|------|-------|
| 1 | 2L    | 2R   | 3     | 14    | 111     | 0.0   | 3.9  | 3.9  | 4,995 |
| 2 | 2L    | 2R   | 4     | 18    | 148     | 3.9   | 14.1 | 10.2 | 6660  |
| 3 | 2L    | 2R   | 3     | 22    | 111     | 14.1  | 23.4 | 9.3  | 4995  |
| 4 | 2L    | 2R   | 0     | 22    | 0       | 23.4  | 35.0 | 11.6 | 0     |
| 5 | 2L    | 2R   | 0     | 26    | 0       | 35.0  | 40.0 | 5.0  | 0     |
| I |       |      |       |       |         |       |      |      |       |

| Forward Oil  |
|--------------|
| Reverse Oil  |
| Combined Oil |
| Buff Area    |

Start Stop Loads Speed Crossed Start End Feet T.Oil 2L 2R 0 26 0 40.0 23.0 -17.0 0 3 2 3L 3R 26 105 23.0 12.0 -11.0 4725 3 3L 3R 2 22 70 12.0 5.8 -6.2 3150 4 3L 0 5.8 3R 18 0 0.0 -5.8 0