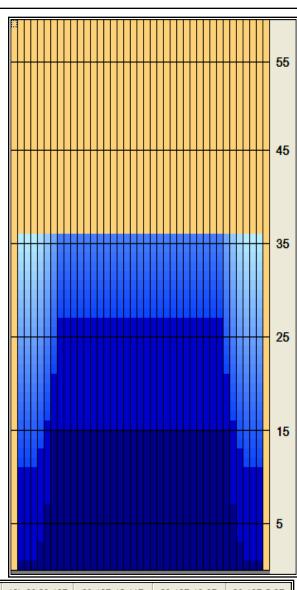

## 2006 ETBF Women's Championship - Short

KEGEL

Oil Per Board: 45 mL Oil Pattern Distance: 35 Feet Volume Oil Total: 20.025 mL Total Boards Crossed: 445 Boards

Forward Oil Total: 10.98 mL Reverse Oil Total: 9.045 mL
Forward Boards Crossed: 244 Boards Reverse Boards Crossed: 201 Boards

|   | Start | Stop | Loads | Speed | Crossed | Start | End  | Feet | T.Oil |  |
|---|-------|------|-------|-------|---------|-------|------|------|-------|--|
| 1 | 2L    | 2R   | 2     | 10    | 74      | 0.0   | 1.4  | 1.4  | 3,330 |  |
| 2 | 5L    | 5R   | 1     | 14    | 31      | 1.4   | 3.3  | 1.9  | 1395  |  |
| 3 | 6L    | 6R   | 2     | 14    | 58      | 3.3   | 7.2  | 3.9  | 2610  |  |
| 4 | 7L    | 7R   | 3     | 18    | 81      | 7.2   | 14.8 | 7.6  | 3645  |  |
| 5 | 2L    | 2R   | 0     | 18    | 0       | 14.8  | 22.0 | 7.2  | 0     |  |
| 6 | 3L    | 3R   | 0     | 26    | 0       | 22.0  | 32.0 | 10.0 | 0     |  |
| 7 | 4L    | 4R   | 0     | 30    | 0       | 32.0  | 35.0 | 3.0  | 0     |  |
|   |       |      |       |       |         |       |      |      |       |  |
|   |       |      |       |       |         |       |      |      |       |  |

| Forward Oil  |
|--------------|
| Reverse Oil  |
| Combined Oil |
| Buff Area    |

Start Stop Loads Speed Crossed Start End Feet T.Oil 2L 2R 0 0 35.0 26.0 -9.0 0 2 8L 8R 22 50 26.0 19.8 -6.2 2250 2 7R 2 18 54 19.8 -5.1 2430 3 ||7L 14.7 6L 6R 1 18 29 14.7 12.2 -2.5 1305 4 5L 5R 1 18 31 12.2 9.7 -2.5 1395 5 9.7 7.8 1665 2L 2R 1 37 -1.9 14 6 7 2L 2R 0 14 0 7.8 0.0 -7.8 0