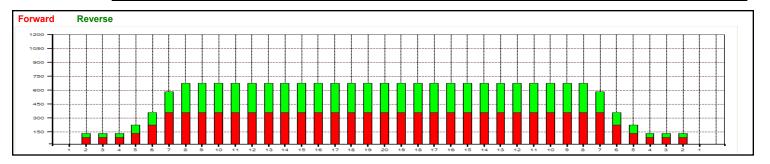

|   | Start | Stop | Loads | Speed | Crossed | Start | End  | Feet | T.Oil |  |
|---|-------|------|-------|-------|---------|-------|------|------|-------|--|
| 1 | 2L    | 2R   | 2     | 10    | 74      | 0.0   | 1.4  | 1.4  | 3,330 |  |
| 2 | 5L    | 5R   | 1     | 14    | 31      | 1.4   | 3.3  | 1.9  | 1395  |  |
| 3 | 6L    | 6R   | 2     | 14    | 58      | 3.3   | 7.2  | 3.9  | 2610  |  |
| 4 | 7L    | 7R   | 3     | 18    | 81      | 7.2   | 14.8 | 7.6  | 3645  |  |
| 5 | 2L    | 2R   | 0     | 18    | 0       | 14.8  | 22.0 | 7.2  | 0     |  |
| 6 | 3L    | 3R   | 0     | 26    | 0       | 22.0  | 32.0 | 10.0 | 0     |  |
| 7 | 4L    | 4R   | 0     | 30    | 0       | 32.0  | 35.0 | 3.0  | 0     |  |
|   |       |      |       |       |         |       |      |      |       |  |
|   |       |      |       |       |         |       |      |      |       |  |

| Forward Oil  |
|--------------|
| Reverse Oil  |
| Combined Oil |
| Buff Area    |

Start Stop Loads Speed Crossed Start End Feet T.Oil 2L 2R 0 0 35.0 26.0 -9.0 0 2 8L 8R 22 50 26.0 19.8 -6.2 2250 2 7R 2 18 54 19.8 -5.1 2430 3 ||7L 14.7 6L 6R 1 18 29 14.7 12.2 -2.5 1305 4 5L 5R 1 18 31 12.2 9.7 -2.5 1395 5 9.7 7.8 1665 2L 2R 1 37 -1.9 14 6 7 2L 2R 0 14 0 7.8 0.0 -7.8 0