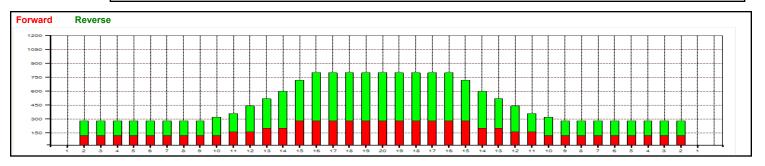

|           | Start | Stop | Loads | Speed | Crossed | Start | End  | Feet | T.Oil |  |
|-----------|-------|------|-------|-------|---------|-------|------|------|-------|--|
| 1         | 2L    | 2R   | 3     | 10    | 111     | 0.0   | 2.8  | 2.8  | 4,440 |  |
| 2         | 11L   | 11R  | 1     | 14    | 19      | 2.8   | 4.7  | 1.9  | 760   |  |
| 3         | 13L   | 13R  | 1     | 14    | 15      | 4.7   | 6.6  | 1.9  | 600   |  |
| 4         | 15L   | 15R  | 2     | 18    | 22      | 6.6   | 11.7 | 5.1  | 880   |  |
| 5         | 2L    | 2R   | 0     | 18    | 0       | 11.7  | 22.0 | 10.3 | 0     |  |
| 6         | 2L    | 2R   | 0     | 22    | 0       | 22.0  | 35.0 | 13.0 | 0     |  |
| 7         | 2L    | 2R   | 0     | 30    | 0       | 35.0  | 48.0 | 13.0 | 0     |  |
| Mara Info |       |      |       |       |         |       |      |      |       |  |
|           |       |      |       |       |         |       |      |      |       |  |

| Forward Oil  |
|--------------|
| Reverse Oil  |
| Combined Oil |
| Buff Area    |

Loads Speed Crossed Start End Feet T.Oil Start Stop 2L 2R 0 30 0 48.0 35.0 -13.0 0 2 16R 26 35.0 27.7 -7.3 2 16L 18 720 15L 15R 1 22 24.6 440 3 11 27.7 -3.1 14L 14R 2 18 26 24.6 19.5 -5.1 1040 4 13R 1 14 15 19.5 17.6 -1.9 600 5 13L 2 12R 34 17.6 -3.9 1360 12L 14 13.7 6 7 10L 10R 1 10 21 13.7 12.3 -1.4 840 2L 2R 4 10 148 12.3 6.7 -5.6 5920 8 0 9 2L 2R 10 0 6.7 0.0 -6.7 0