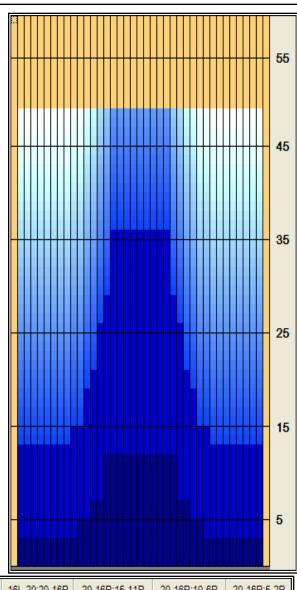

## 2008 USBC Team USA Trials - Long

KEGEL

Oil Per Board: 40 mL Oil Pattern Distance: 48 Feet Volume Oil Total: 17.6 mL Total Boards Crossed: 440 Boards

Forward Oil Total: 6.68 mL Reverse Oil Total: 10.92 mL
Forward Boards Crossed: 167 Boards Reverse Boards Crossed: 273 Boards

|           | Start | Stop | Loads | Speed | Crossed | Start | End  | Feet | T.Oil |  |
|-----------|-------|------|-------|-------|---------|-------|------|------|-------|--|
| 1         | 2L    | 2R   | 3     | 10    | 111     | 0.0   | 2.8  | 2.8  | 4,440 |  |
| 2         | 11L   | 11R  | 1     | 14    | 19      | 2.8   | 4.7  | 1.9  | 760   |  |
| 3         | 13L   | 13R  | 1     | 14    | 15      | 4.7   | 6.6  | 1.9  | 600   |  |
| 4         | 15L   | 15R  | 2     | 18    | 22      | 6.6   | 11.7 | 5.1  | 880   |  |
| 5         | 2L    | 2R   | 0     | 18    | 0       | 11.7  | 22.0 | 10.3 | 0     |  |
| 6         | 2L    | 2R   | 0     | 22    | 0       | 22.0  | 35.0 | 13.0 | 0     |  |
| 7         | 2L    | 2R   | 0     | 30    | 0       | 35.0  | 48.0 | 13.0 | 0     |  |
| Mara Info |       |      |       |       |         |       |      |      |       |  |
|           |       |      |       |       |         |       |      |      |       |  |

| Forward Oil  |
|--------------|
| Reverse Oil  |
| Combined Oil |
| Buff Area    |

Loads Speed Crossed Start End Feet T.Oil Start Stop 2L 2R 0 30 0 48.0 35.0 -13.0 0 2 16R 26 35.0 27.7 -7.3 2 16L 18 720 15L 15R 1 22 24.6 440 3 11 27.7 -3.1 14L 14R 2 18 26 24.6 19.5 -5.1 1040 4 13R 1 14 15 19.5 17.6 -1.9 600 5 13L 2 12R 34 17.6 -3.9 1360 12L 14 13.7 6 7 10L 10R 1 10 21 13.7 12.3 -1.4 840 2L 2R 4 10 148 12.3 6.7 -5.6 5920 8 0 9 2L 2R 10 0 6.7 0.0 -6.7 0