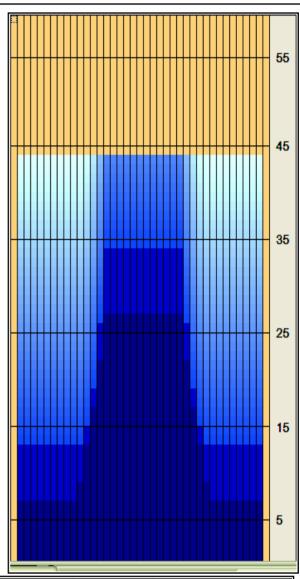

Report Date 6/6/2008 Conditioner: KEGEL OFFENSE HV

## 2008 ETBF European Women's Championship - Long

Oil Per Board: 30 uL Oil Pattern Distance: 44 Feet Volume Oil Total: 20.25 mL Total Boards Crossed: 675 Boards

Forward Oil Total: 10.86 mL Reverse Oil Total: 9.39 mL
Forward Boards Crossed: 362 Boards Reverse Boards Crossed: 313 Boards

| Forward Oil  |  |  |  |  |  |  |
|--------------|--|--|--|--|--|--|
| Reverse Oil  |  |  |  |  |  |  |
| Combined Oil |  |  |  |  |  |  |
| Buff Area    |  |  |  |  |  |  |

Start Stop Loads Speed Crossed Start End Feet T.Oil 2R 0 30 44.0 33.0 -11.0 0 2L 0 2 15L 14R 3 18 36 33.0 25.4 -7.6 1080 14L 13R 3 18 42 25.4 17.8 -7.6 1260 3 13L 12R 2 32 17.8 13.9 -3.9 960 14 540 12L 11R 1 14 18 13.9 12.0 -1.9 5 5 -7.0 5550 2L 2R 10 185 12.0 5.0 6 2R 2L 0 10 0 5.0 0.0 -5.0