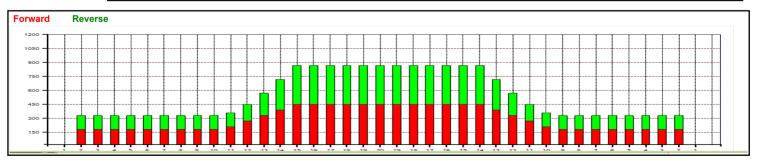

| Forward Oil  |  |  |  |  |  |  |
|--------------|--|--|--|--|--|--|
| Reverse Oil  |  |  |  |  |  |  |
| Combined Oil |  |  |  |  |  |  |
| Buff Area    |  |  |  |  |  |  |

Start Stop Loads Speed Crossed Start End Feet T.Oil 2R 0 30 44.0 33.0 -11.0 0 2L 0 2 15L 14R 3 18 36 33.0 25.4 -7.6 1080 14L 13R 3 18 42 25.4 17.8 -7.6 1260 3 13L 12R 2 32 17.8 13.9 -3.9 960 14 540 12L 11R 1 14 18 13.9 12.0 -1.9 5 5 -7.0 5550 2L 2R 10 185 12.0 5.0 6 2R 2L 0 10 0 5.0 0.0 -5.0