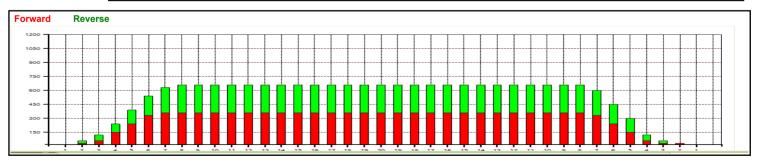

|   | Start | Stop | Loads | Speed | Crossed | Start | End  | Feet | T.Oil |
|---|-------|------|-------|-------|---------|-------|------|------|-------|
| 1 | 2L    | 2R   | 1     | 14    | 37      | 0.0   | 0.0  | 0.0  | 1,110 |
| 2 | 3L    | 4R   | 1     | 14    | 34      | 0.0   | 1.9  | 1.9  | 1020  |
| 3 | 4L    | 5R   | 3     | 18    | 96      | 1.9   | 9.5  | 7.6  | 2880  |
| 4 | 5L    | 6R   | 3     | 18    | 90      | 9.5   | 17.1 | 7.6  | 2700  |
| 5 | 6L    | 7R   | 3     | 18    | 84      | 17.1  | 24.7 | 7.6  | 2520  |
| 6 | 7L    | 8R   | 1     | 18    | 26      | 24.7  | 27.2 | 2.5  | 780   |
| 7 | 2L    | 2R   | 0     | 22    | 0       | 27.2  | 30.0 | 2.8  | 0     |
| 8 | 2L    | 2R   | 0     | 26    | 0       | 30.0  | 34.0 | 4.0  | 0     |
|   |       |      |       |       |         |       |      |      |       |

Forward Oil
Reverse Oil
Combined Oil
Buff Area

|                                          | Start | Stop | Loads | Speed | Crossed | Start | End  | Feet | T.Oil |  |
|------------------------------------------|-------|------|-------|-------|---------|-------|------|------|-------|--|
| 1                                        | 2L    | 2R   | 0     | 30    | 0       | 34.0  | 29.0 | -5.0 | 0     |  |
| 2                                        | 8L    | 8R   | 1     | 18    | 25      | 29.0  | 26.5 | -2.5 | 750   |  |
| 3                                        | 7L    | 7R   | 2     | 18    | 54      | 26.5  | 21.4 | -5.1 | 1620  |  |
| 4                                        | 6L    | 6R   | 2     | 18    | 58      | 21.4  | 16.3 | -5.1 | 1740  |  |
| 5                                        | 5L    | 5R   | 2     | 14    | 62      | 16.3  | 12.4 | -3.9 | 1860  |  |
| 6                                        | 4L    | 5R   | 1     | 14    | 32      | 12.4  | 10.5 | -1.9 | 960   |  |
| 7                                        | 3L    | 4R   | 1     | 10    | 34      | 10.5  | 9.1  | -1.4 | 1020  |  |
| 8                                        | 2L    | 3R   | 1     | 10    | 36      | 9.1   | 7.7  | -1.4 | 1080  |  |
| 9                                        | 2L    | 2R   | 0     | 10    | 0       | 7.7   | 0.0  | -7.7 | 0     |  |
| I◀ ◀ ▶ ▶I Forward) Reverse / More Info / |       |      |       |       |         |       |      |      |       |  |