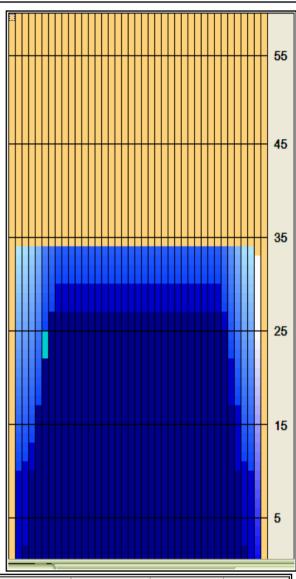

## 2008 ETBF European Women's Championship - Short

Oil Per Board: 30 uL Oil Pattern Distance: 34 Feet Volume Oil Total: 20.04 mL Total Boards Crossed: 668 Boards

Forward Oil Total: 11.01 mL Reverse Oil Total: 9.03 mL
Forward Boards Crossed: 367 Boards Reverse Boards Crossed: 301 Boards

|   | Start | Stop | Loads | Speed | Crossed | Start | End  | Feet | T.Oil |
|---|-------|------|-------|-------|---------|-------|------|------|-------|
| 1 | 2L    | 2R   | 1     | 14    | 37      | 0.0   | 0.0  | 0.0  | 1,110 |
| 2 | 3L    | 4R   | 1     | 14    | 34      | 0.0   | 1.9  | 1.9  | 1020  |
| 3 | 4L    | 5R   | 3     | 18    | 96      | 1.9   | 9.5  | 7.6  | 2880  |
| 4 | 5L    | 6R   | 3     | 18    | 90      | 9.5   | 17.1 | 7.6  | 2700  |
| 5 | 6L    | 7R   | 3     | 18    | 84      | 17.1  | 24.7 | 7.6  | 2520  |
| 6 | 7L    | 8R   | 1     | 18    | 26      | 24.7  | 27.2 | 2.5  | 780   |
| 7 | 2L    | 2R   | 0     | 22    | 0       | 27.2  | 30.0 | 2.8  | 0     |
| 8 | 2L    | 2R   | 0     | 26    | 0       | 30.0  | 34.0 | 4.0  | 0     |
|   |       |      |       |       |         |       |      |      |       |

Forward Oil
Reverse Oil
Combined Oil
Buff Area

|                                          | Start | Stop | Loads | Speed | Crossed | Start | End  | Feet | T.Oil |  |
|------------------------------------------|-------|------|-------|-------|---------|-------|------|------|-------|--|
| 1                                        | 2L    | 2R   | 0     | 30    | 0       | 34.0  | 29.0 | -5.0 | 0     |  |
| 2                                        | 8L    | 8R   | 1     | 18    | 25      | 29.0  | 26.5 | -2.5 | 750   |  |
| 3                                        | 7L    | 7R   | 2     | 18    | 54      | 26.5  | 21.4 | -5.1 | 1620  |  |
| 4                                        | 6L    | 6R   | 2     | 18    | 58      | 21.4  | 16.3 | -5.1 | 1740  |  |
| 5                                        | 5L    | 5R   | 2     | 14    | 62      | 16.3  | 12.4 | -3.9 | 1860  |  |
| 6                                        | 4L    | 5R   | 1     | 14    | 32      | 12.4  | 10.5 | -1.9 | 960   |  |
| 7                                        | 3L    | 4R   | 1     | 10    | 34      | 10.5  | 9.1  | -1.4 | 1020  |  |
| 8                                        | 2L    | 3R   | 1     | 10    | 36      | 9.1   | 7.7  | -1.4 | 1080  |  |
| 9                                        | 2L    | 2R   | 0     | 10    | 0       | 7.7   | 0.0  | -7.7 | 0     |  |
| I◀ ◀ ▶ ▶I Forward) Reverse / More Info / |       |      |       |       |         |       |      |      |       |  |