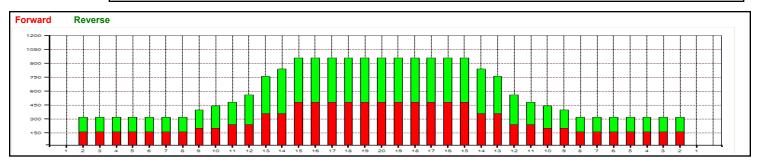

## 2008 PABCON Women's Championships - 3543

Oil Per Board: 40 uL Oil Pattern Distance: 43 Feet Volume Oil Total: 22 mL Total Boards Crossed: 550 Boards

Forward Oil Total: 10.72 mL Reverse Oil Total: 11.28 mL
Forward Boards Crossed: 268 Boards Reverse Boards Crossed: 282 Boards