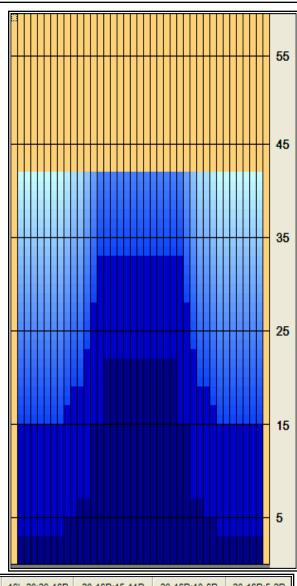

## 2008 PABCON Women's Championships - 3543

Oil Per Board: 40 uL Oil Pattern Distance: 43 Feet Volume Oil Total: 22 mL Total Boards Crossed: 550 Boards

Forward Oil Total: 10.72 mL Reverse Oil Total: 11.28 mL
Forward Boards Crossed: 268 Boards Reverse Boards Crossed: 282 Boards

| Forward Oil  |
|--------------|
| Reverse Oil  |
| Combined Oil |
| Buff Area    |

Arrow Zone Ratios

| Item       | 2-5L:16L-20 | 6-10L:16:-20 | 11-15L:16L-20 | 16L-20:20-16R | 16L-20:20-16R | 20-16R:15-11R | 20-16R:10-6R | 20-16R:5-2R |
|------------|-------------|--------------|---------------|---------------|---------------|---------------|--------------|-------------|
| ul Arrow   | 320         | 360          | 720           | 960           | 960           | 720           | 360          | 320         |
| Zone Ratio | 3           | 2.67         | 1.33          | 1             | 1             | 1.33          | 2.67         | 3           |