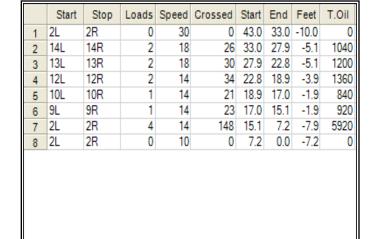

|   | Start | Stop | Loads | Speed | Crossed | Start | End  | Feet | T.Oil |  |
|---|-------|------|-------|-------|---------|-------|------|------|-------|--|
| 1 | 2L    | 2R   | 4     | 10    | 148     | 0.0   | 4.2  | 4.2  | 5,920 |  |
| 2 | 9L    | 9R   | 1     | 14    | 23      | 4.2   | 6.1  | 1.9  | 920   |  |
| 3 | 11L   | 11R  | 1     | 14    | 19      | 6.1   | 8.0  | 1.9  | 760   |  |
| 4 | 13L   | 13R  | 3     | 18    | 45      | 8.0   | 15.6 | 7.6  | 1800  |  |
| 5 | 15L   | 15R  | 3     | 18    | 33      | 15.6  | 23.2 | 7.6  | 1320  |  |
| 6 | 2L    | 2R   | 0     | 22    | 0       | 23.2  | 32.0 | 8.8  | 0     |  |
| 7 | 2L    | 2R   | 0     | 26    | 0       | 32.0  | 43.0 | 11.0 | 0     |  |
|   |       |      |       |       |         |       |      |      |       |  |
|   |       |      |       |       |         |       |      |      |       |  |