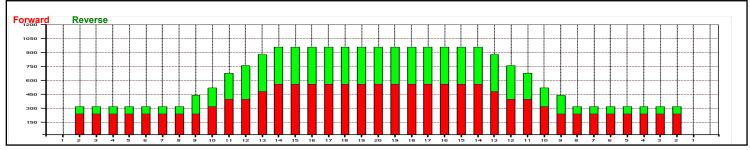

C C > > Forward Reverse More Info

6-10L:16:-20 16L-20:20-16R 16L-20:20-16R 20-16R:15-11R Arrow Zone ltem 2-6L:16L-20 11-15L:16L-20 20-16R:10-6R 20-16R:5-2R ul Arrow Ratios 320 384 848 960 960 848 384 320 Zone Ratio 1.13 3 2.5 1 1.13 2.5 3 1 3L-7L:18L-18R 8L-12L:18L-18R 13L-17L:18L-18R 18L-18R:17R-13R 18L-18R:12R-8R 18L-18R:7R-3R Item Track Zone Middle:Middle Track Middle:Outside Track Description Outside Track:Middle Middle Track:Middle Inside Track:Middle Middle: Inside Track Ratios 3 1.76 1.02 1.02 3 Track Zone Ratio 1.76