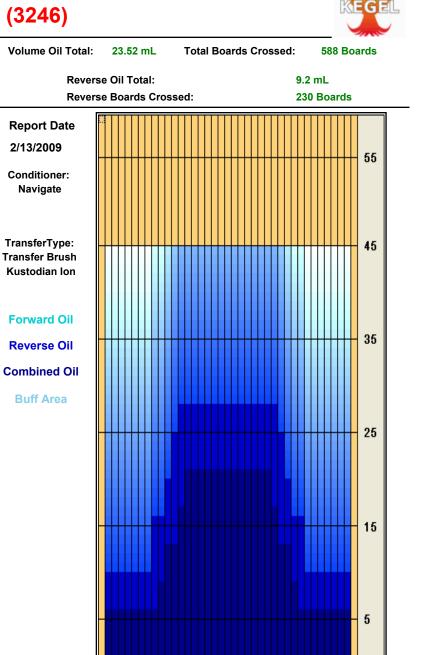

0

**Oil Pattern Distance:** 

222

42 7.0

38 9.8 13.7

0 21.5

0 30.0

Loads Speed Crossed Start End Feet

15 28.0

34 24.9

38 19.8

69 15.9

74 10.0

0

7.2

0 46.0

30 13.7

26 17.6

0 38.0

Loads Speed Crossed Start

10

10

14

14

14

10

10

14.32 mL

0.0

358 Boards

End

7.0

9.8

17.6

21.5

30.0

38.0

46.0

Feet

7.0

2.8

3.9

3.9

3.9

8.5

8.0

8.0

Oil Per Board:

Forward Oil Total:

Start

2L

10L

13L

2L

2L

Start

Forward Boards Crossed:

2R

10R

11R

13R

14R

2R

2R

## 2009 EBT 02 - Hammer Bronzen Schietspoel

46 Feet

T.Oil

8880

1680

1520

1200

1040

0

0

0

T.Oil

0

600

1360

1520

2760

2960

0

28.0 -18.0

-3.1

-5.1

-3.9

-5.9

-2.8

-7.2

24.9

19.8

15.9

10.0

7.2

0.0