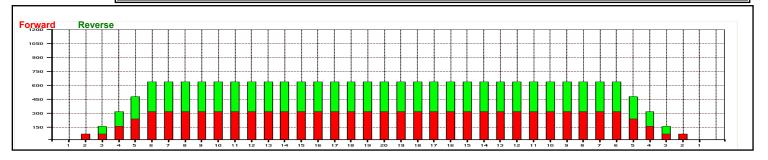

| Report Date    |
|----------------|
| 2/13/2009      |
| Conditioner:   |
| Kegel Navigate |

TransferType: Transfer Brush Kustodian Ion

Forward Oil
Reverse Oil
Combined Oil

**Buff Area** 

Arrow Zone Ratios

2480

2640

2800

0

| Item       | 2-6L:16L-20 | 6-10L:16:-20 | 11-15L:16L-20 | 16L-20:20-16R | 16L-20:20-16R | 20-16R:15-11R | 20-16R:10-6R | 20-16R:5-2R |
|------------|-------------|--------------|---------------|---------------|---------------|---------------|--------------|-------------|
| ul Arrow   | 260         | 640          | 640           | 640           | 640           | 640           | 640          | 260         |
| Zone Ratio | 2.46        | 1            | 1             | 1             | 1             | 1             | 1            | 2.46        |