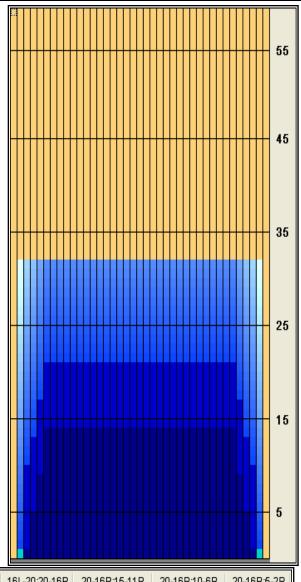

## 2009 EBT 02 - Hammer Bronzen Schietspoel (1533)

Oil Per Board: 40 uL Oil Pattern Distance: 33 Feet Volume Oil Total: 20.64 mL Total Boards Crossed: 516 Boards

Forward Oil Total: 10.4 mL Reverse Oil Total: 10.24 mL
Forward Boards Crossed: 260 Boards Reverse Boards Crossed: 256 Boards

| Report Date    |
|----------------|
| 2/13/2009      |
| Conditioner:   |
| Kegel Navigate |

TransferType: Transfer Brush Kustodian Ion

Forward Oil
Reverse Oil
Combined Oil

**Buff Area** 

Arrow Zone Ratios

2480

2640

2800

0

| Item       | 2-6L:16L-20 | 6-10L:16:-20 | 11-15L:16L-20 | 16L-20:20-16R | 16L-20:20-16R | 20-16R:15-11R | 20-16R:10-6R | 20-16R:5-2R |
|------------|-------------|--------------|---------------|---------------|---------------|---------------|--------------|-------------|
| ul Arrow   | 260         | 640          | 640           | 640           | 640           | 640           | 640          | 260         |
| Zone Ratio | 2.46        | 1            | 1             | 1             | 1             | 1             | 1            | 2.46        |