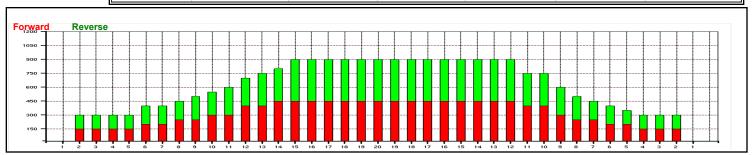

|                                                                     | Start | Stop | Loads | Speed | Crossed | Start | End  | Feet | T.Oil |  |
|---------------------------------------------------------------------|-------|------|-------|-------|---------|-------|------|------|-------|--|
| 1                                                                   | 2L    | 2R   | 3     | 14    | 111     | 0.0   | 3.9  | 3.9  | 5550  |  |
| 2                                                                   | 6L    | 5R   | 1     | 14    | 30      | 3.9   | 5.8  | 1.9  | 1500  |  |
| 3                                                                   | 8L    | 7R   | 1     | 14    | 26      | 5.8   | 7.7  | 1.9  | 1300  |  |
| 4                                                                   | 10L   | 9R   | 1     | 18    | 22      | 7.7   | 10.2 | 2.5  | 1100  |  |
| 5                                                                   | 12L   | 10R  | 2     | 18    | 38      | 10.2  | 15.3 | 5.1  | 1900  |  |
| 6                                                                   | 14L   | 12R  | 1     | 18    | 15      | 15.3  | 17.8 | 2.5  | 750   |  |
| 7                                                                   | 2L    | 2R   | 0     | 18    | 0       | 17.8  | 24.0 | 6.2  | 0     |  |
| 8                                                                   | 2L    | 2R   | 0     | 22    | 0       | 24.0  | 31.0 | 7.0  | 0     |  |
| 9                                                                   | 2L    | 2R   | 0     | 30    | 0       | 31.0  | 39.0 | 8.0  | 0     |  |
|                                                                     |       |      |       |       |         |       |      |      |       |  |
| Forward Reverse More Info                                           |       |      |       |       |         |       |      |      |       |  |
| Start   Stop   Loads   Speed   Crossed   Start   End   Feet   T.Oil |       |      |       |       |         |       |      |      |       |  |

0

CDD Forward Reverse More Info

30

22

18

18

14

14

14

14

0 39.0 31.0

28

21 22.3

31.0 24.8

18 24.8

24 19.8

0 10.1

29 17.9 16.0

111 16.0 10.1

22.3

19.8

17.9

-8.0

-6.2

-2.5

-2.5

-1.9

-1.9

-5.9

0.0 -10.1

0

1400