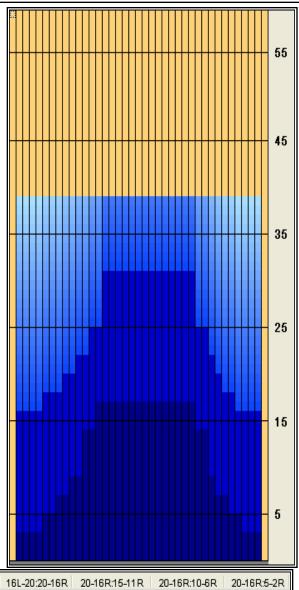

## 2009 ITC Sectionals - Singles

Oil Per Board: 50 uL Oil Pattern Distance: 39 Feet Volume Oil Total: 23.65 mL **Total Boards Crossed:** 473 Boards

Forward Oil Total: 12.1 mL **Reverse Oil Total:** 11.55 mL 242 Boards 231 Boards Forward Boards Crossed: **Reverse Boards Crossed:** 

900

1050

1200

1450

5550

0

| Item       | 2-6L:16L-20 | 6-10L:16:-20 | 11-15L:16L-20 | 16L-20:20-16R | 16L-20:20-16R | 20-16R:15-11R | 20-16R:10-6R | 20-16R:5-2R |
|------------|-------------|--------------|---------------|---------------|---------------|---------------|--------------|-------------|
| ul Arrow   | 300         | 460          | 750           | 900           | 900           | 870           | 540          | 312.5       |
| Zone Ratio | 3           | 1.96         | 1.2           | 1             | 1             | 1.03          | 1.67         | 2.88        |

Track Zone Ratios

| Item             | 3L-7L:18L-18R        | 8L-12L:18L-18R      | 13L-17L:18L-18R     | 18L-18R:17R-13R      | 18L-18R:12R-8R      | 18L-18R:7R-3R        |
|------------------|----------------------|---------------------|---------------------|----------------------|---------------------|----------------------|
| Description      | Outside Track:Middle | Middle Track:Middle | Inside Track:Middle | Middle: Inside Track | Middle:Middle Track | Middle:Outside Track |
| Track Zone Ratio | 2.65                 | 1.61                | 1.06                | 1                    | 1.29                | 2.5                  |