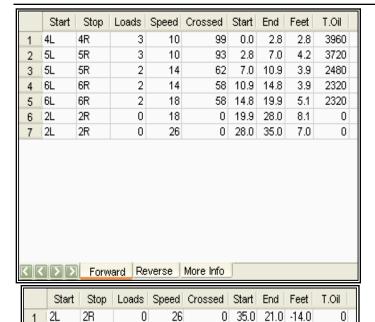

## 2009 EBT 07 - Brunswick Aalborg International (1635)

Volume Oil Total: Oil Per Board: 40 uL Oil Pattern Distance: 35 Feet 23.12 mL **Total Boards Crossed:** 578 Boards

Forward Oil Total: 14.8 mL **Reverse Oil Total:** 8.32 mL Forward Boards Crossed: 370 Boards **Reverse Boards Crossed:** 208 Boards

| Report Date  |
|--------------|
| 5/18/2009    |
| Conditioner: |
| Infinity     |

TransferType: **Transfer Brush** 

**Forward Oil Reverse Oil Combined Oil** 

**Buff Area** 

-2.5

-7.6

-2.8

-8.1

8.1

0.0

1160

4200

2960

0

29 21.0 18.5

105 18.5 10.9

8.1

74 10.9

CDD Forward Reverse More Info

Arrow Zone Ratios

2L

6R

3R

2R

2R

1

3

2

0

18

18

10

10

2 6L

3 3L

4 2L

5 2L

| Item       | 2-6L:16L-20 | 6-10L:16:-20 | 11-15L:16L-20 | 16L-20:20-16R | 16L-20:20-16R | 20-16R:15-11R | 20-16R:10-6R | 20-16R:5-2R |
|------------|-------------|--------------|---------------|---------------|---------------|---------------|--------------|-------------|
| ul Arrow   | 280         | 720          | 720           | 720           | 720           | 720           | 720          | 280         |
| Zone Ratio | 2.57        | 1            | 1             | 1             | 1             | 1             | 1            | 2.57        |