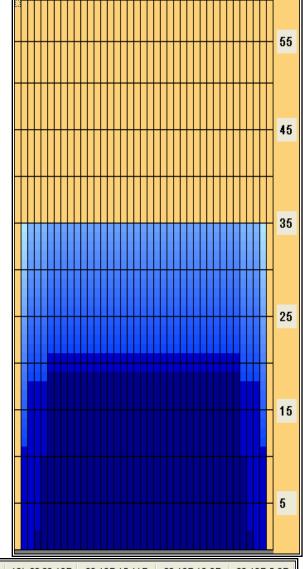

## 2009 EBT 07 - Brunswick Aalborg International (1635)

Volume Oil Total: Oil Per Board: 40 uL Oil Pattern Distance: 35 Feet 23.12 mL **Total Boards Crossed:** 578 Boards

Forward Oil Total: 14.8 mL **Reverse Oil Total:** 8.32 mL Forward Boards Crossed: 370 Boards **Reverse Boards Crossed:** 208 Boards

| Report Date  |
|--------------|
| 5/18/2009    |
| Conditioner: |
| Infinity     |

TransferType: **Transfer Brush** 

**Forward Oil Reverse Oil Combined Oil** 

**Buff Area** 

-2.5

-7.6

-2.8

-8.1