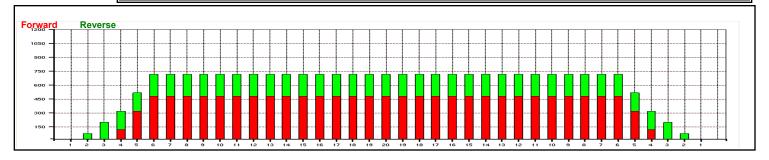

## 2009 EBT 07 - Brunswick Aalborg International (1635)

Volume Oil Total: Oil Per Board: 40 uL Oil Pattern Distance: 35 Feet 23.12 mL **Total Boards Crossed:** 578 Boards

Forward Oil Total: 14.8 mL **Reverse Oil Total:** 8.32 mL Forward Boards Crossed: 370 Boards **Reverse Boards Crossed:** 208 Boards

| Report Date  |
|--------------|
| 5/18/2009    |
| Conditioner: |
| Infinity     |

TransferType: **Transfer Brush** 

**Forward Oil Reverse Oil Combined Oil** 

**Buff Area** 

-2.5

-7.6

-2.8

-8.1