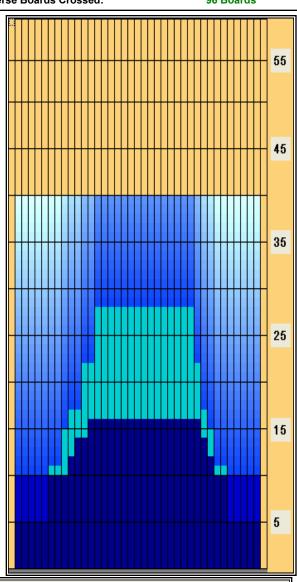

## 2009 EBT 08 - Storm San Marino Open

Oil Per Board: 50 uL Oil Pattern Distance: 40 Feet Volume Oil Total: 24.75 mL Total Boards Crossed: 495 Boards

Forward Oil Total: 19.95 mL Reverse Oil Total: 4.8 mL
Forward Boards Crossed: 399 Boards Reverse Boards Crossed: 96 Boards

Notes: Drop buffer brush at 31' on reverse pass.

Forward Reverse More Info

|   | Start | Stop | Loads | Speed | Crossed | Start | End  | Feet | T.Oil |
|---|-------|------|-------|-------|---------|-------|------|------|-------|
| 1 | 2L    | 2R   | 5     | 10    | 185     | 0.0   | 5.6  | 5.6  | 9250  |
| 2 | 7L    | 7R   | 3     | 14    | 81      | 5.6   | 11.5 | 5.9  | 4050  |
| 3 | 9L    | 9R   | 2     | 14    | 46      | 11.5  | 15.4 | 3.9  | 2300  |
| 4 | 10L   | 10R  | 1     | 18    | 21      | 15.4  | 17.9 | 2.5  | 1050  |
| 5 | 12L   | 11R  | 2     | 18    | 36      | 17.9  | 23.0 | 5.1  | 1800  |
| 6 | 14L   | 12R  | 2     | 18    | 30      | 23.0  | 28.1 | 5.1  | 1500  |
| 7 | 2L    | 2R   | 0     | 18    | 0       | 28.1  | 33.0 | 4.9  | 0     |
| 8 | 2L    | 2R   | 0     | 26    | 0       | 33.0  | 40.0 | 7.0  | 0     |
|   |       |      |       |       |         |       |      |      |       |
|   |       |      |       |       |         |       |      |      |       |