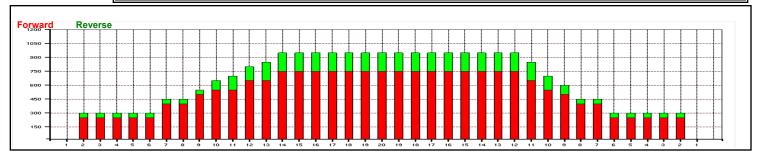

Notes: Drop buffer brush at 31' on reverse pass.

Forward Reverse More Info

|   | Start | Stop | Loads | Speed | Crossed | Start | End  | Feet | T.Oil |
|---|-------|------|-------|-------|---------|-------|------|------|-------|
| 1 | 2L    | 2R   | 5     | 10    | 185     | 0.0   | 5.6  | 5.6  | 9250  |
| 2 | 7L    | 7R   | 3     | 14    | 81      | 5.6   | 11.5 | 5.9  | 4050  |
| 3 | 9L    | 9R   | 2     | 14    | 46      | 11.5  | 15.4 | 3.9  | 2300  |
| 4 | 10L   | 10R  | 1     | 18    | 21      | 15.4  | 17.9 | 2.5  | 1050  |
| 5 | 12L   | 11R  | 2     | 18    | 36      | 17.9  | 23.0 | 5.1  | 1800  |
| 6 | 14L   | 12R  | 2     | 18    | 30      | 23.0  | 28.1 | 5.1  | 1500  |
| 7 | 2L    | 2R   | 0     | 18    | 0       | 28.1  | 33.0 | 4.9  | 0     |
| 8 | 2L    | 2R   | 0     | 26    | 0       | 33.0  | 40.0 | 7.0  | 0     |
|   |       |      |       |       |         |       |      |      |       |
|   |       |      |       |       |         |       |      |      |       |

|                           | Start | Stop | Loads | Speed | Crossed | Start | End  | Feet  | T.Oil |  |
|---------------------------|-------|------|-------|-------|---------|-------|------|-------|-------|--|
| 1                         | 2L    | 2R   | 0     | 30    | 0       | 40.0  | 16.0 | -24.0 | 0     |  |
| 2                         | 13L   | 11R  | 1     | 18    | 17      | 16.0  | 13.5 | -2.5  | 850   |  |
| 3                         | 11L   | 10R  | 1     | 14    | 20      | 13.5  | 11.6 | -1.9  | 1000  |  |
| 4                         | 10L   | 9R   | 1     | 14    | 22      | 11.6  | 9.7  | -1.9  | 1100  |  |
| 5                         | 2L    | 2R   | 1     | 10    | 37      | 9.7   | 8.3  | -1.4  | 1850  |  |
| 6                         | 2L    | 2R   | 0     | 10    | 0       | 8.3   | 0.0  | -8.3  | 0     |  |
| Forward Reverse More Info |       |      |       |       |         |       |      |       |       |  |