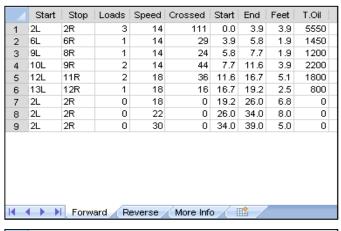

## 2010 EBT Track Dream Bowl Palace Open

Oil Pattern Distance:39 FeetOil Per Board:50 uLForward Oil Total:13 mLReverse Oil Total:12 mLVolume Oil Total:25 mLForward Boards Crossed:260 BoardsReverse Boards Crossed:240 BoardsTotal Boards Crossed:500 Boards