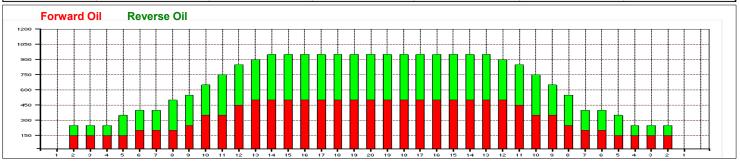

## 2010 EBT Track Dream Bowl Palace Open

Oil Pattern Distance:39 FeetOil Per Board:50 uLForward Oil Total:13 mLReverse Oil Total:12 mLVolume Oil Total:25 mLForward Boards Crossed:260 BoardsReverse Boards Crossed:240 BoardsTotal Boards Crossed:500 Boards

|   | Start | Stop | Loads | Speed | Crossed | Start | End  | Feet | T.Oil |  |
|---|-------|------|-------|-------|---------|-------|------|------|-------|--|
| 1 | 2L    | 2R   | 0     | 30    | 0       | 39.0  | 31.0 | -8.0 | 0     |  |
| 2 | 14L   | 13R  | 1     | 22    | 14      | 31.0  | 27.9 | -3.1 | 700   |  |
| 3 | 11L   | 10R  | 2     | 18    | 40      | 27.9  | 22.8 | -5.1 | 2000  |  |
| 4 | 8L    | 8R   | 2     | 18    | 50      | 22.8  | 17.7 | -5.1 | 2500  |  |
| 5 | 5L    | 5R   | 2     | 18    | 62      | 17.7  | 12.6 | -5.1 | 3100  |  |
| 6 | 2L    | 2R   | 2     | 14    | 74      | 12.6  | 8.7  | -3.9 | 3700  |  |
| 7 | 2L    | 2R   | 0     | 14    | 0       | 8.7   | 0.0  | -8.7 | 0     |  |
|   |       |      |       |       |         |       |      |      |       |  |
|   |       |      |       |       |         |       |      |      |       |  |