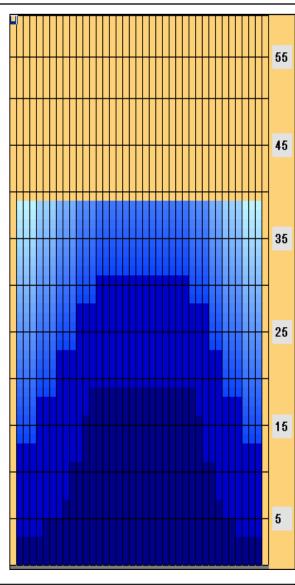

## 2010 EBT Track Dream Bowl Palace Open

Oil Pattern Distance:39 FeetOil Per Board:50 uLForward Oil Total:13 mLReverse Oil Total:12 mLVolume Oil Total:25 mLForward Boards Crossed:260 BoardsReverse Boards Crossed:240 BoardsTotal Boards Crossed:500 Boards