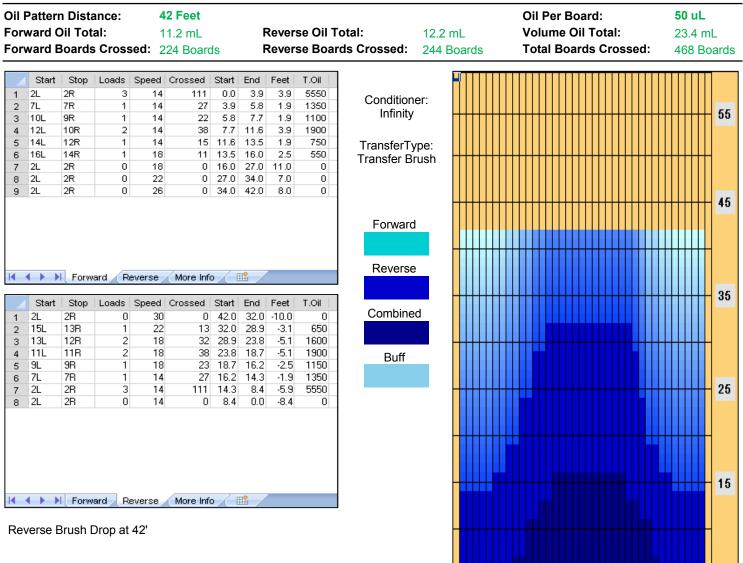

## 2010 EBT BAI - 42' (Left Lane)

5

| ttem<br>Description<br>Track Zone Ratio |          |     |          | 3L-7L:18L-18R<br>Outside Track:Middle<br>2.97 |   |    |    |          |          |          | 8L-12L:18L-18R           |    |          |    |    |   |                             | 13L-17L:18L-18R |          |    |    |    |    |                              | 18L-18R:17R-13R |          |   |   |          |          |                     | 18L-18R:12R-8R |          |   |              |   |      |                      | 18L-18R:7R-3R |          |                       |           |          |   |
|-----------------------------------------|----------|-----|----------|-----------------------------------------------|---|----|----|----------|----------|----------|--------------------------|----|----------|----|----|---|-----------------------------|-----------------|----------|----|----|----|----|------------------------------|-----------------|----------|---|---|----------|----------|---------------------|----------------|----------|---|--------------|---|------|----------------------|---------------|----------|-----------------------|-----------|----------|---|
|                                         |          |     | (        |                                               |   |    |    |          |          |          | Middle Track:Middle 1.79 |    |          |    |    | э | Inside Track:Middle<br>1.07 |                 |          |    |    |    | 1  | Middle: Inside Track<br>1.01 |                 |          |   |   |          | 1        | Middle:Middle Track |                |          |   |              |   | M    | Middle:Outside Track |               |          |                       |           |          |   |
|                                         |          |     |          |                                               |   |    |    |          |          |          |                          |    |          |    |    |   |                             |                 |          |    |    |    |    |                              |                 |          |   |   |          |          | 1.56                |                |          |   |              |   | 2.97 |                      |               |          |                       |           |          |   |
|                                         | Fo       | rwa | rd (     | Dil                                           |   | Re | ve | rse      | Oi       |          |                          |    |          |    |    |   |                             |                 |          |    |    |    |    |                              |                 |          |   |   |          |          |                     |                |          |   |              |   |      |                      |               |          |                       |           |          |   |
| 1200 -                                  | 1        | 1   |          |                                               |   |    |    |          |          | 1        |                          |    |          |    |    |   |                             |                 | 1        |    |    |    |    |                              |                 |          |   |   | 1        | 1        |                     |                |          |   |              |   |      |                      |               |          |                       |           |          |   |
| 1050 -                                  | +        |     | +        |                                               |   |    |    |          |          | +        |                          | -+ |          |    |    |   |                             | +               |          | -+ |    | +- |    |                              |                 |          |   |   |          | +        | -+                  | -+             |          |   |              |   | +    |                      |               |          |                       | +         |          |   |
| 900 -                                   |          |     | +        |                                               |   |    |    |          |          | -+       |                          | -+ |          |    |    |   |                             | <b>.</b>        | <b> </b> | -  | -1 | -1 |    |                              |                 | <b>[</b> | 1 |   | <b>.</b> | <b>–</b> | <u> </u>            | -+             |          |   |              |   | +    |                      |               |          |                       | +         |          |   |
| 750 -                                   |          |     | <u>+</u> |                                               |   |    |    |          |          |          |                          |    | <u> </u> | -1 |    |   |                             |                 |          |    |    | -  |    |                              |                 |          |   |   |          |          |                     | <u>+</u> -     |          |   |              |   | +    |                      |               |          |                       | <u> </u>  |          |   |
| 600 -                                   |          |     | +        |                                               |   |    |    | +        |          | +        |                          | ┢  | -        |    |    |   |                             |                 |          |    | -  | -  |    |                              |                 |          |   |   |          |          |                     | -              | <b>–</b> |   |              |   | +    |                      |               |          |                       | <u></u> + |          |   |
| 450 -                                   | <b>-</b> |     | +        |                                               |   |    |    | <u> </u> | <u> </u> | <b>–</b> | <b>_</b>                 | -  | -        |    |    |   |                             | -               |          |    | -  | -  |    |                              |                 |          |   |   | -        |          |                     | -              | -        | ÷ | - <u> </u> - |   | +    |                      |               |          |                       | <u> </u>  |          |   |
| 300 -                                   | +        |     |          |                                               | T |    |    |          |          | -        |                          | -  | -        |    |    |   |                             |                 |          |    |    | -  |    |                              |                 |          |   |   |          |          |                     | -              | -        | - | -            |   |      |                      |               |          | <b></b>               | <b> </b>  |          |   |
| 150 -                                   |          |     |          |                                               |   |    |    |          |          | -        |                          |    |          |    |    |   |                             |                 |          |    |    |    |    | -                            |                 |          |   |   |          |          | -                   | -              |          |   |              |   |      |                      |               |          |                       |           |          |   |
| -                                       | •        | 1   | 2 :      |                                               |   | 6  |    | 7        | 8        | a        | 10                       | 11 | 12       | 13 | 14 | 1 | 5                           | 16              | 17       | 18 | 19 | 20 | 19 | 18                           | 17              | 16       |   | 5 | 14       | 13       | 12                  | 11             | 10       |   | -            | - | -    | <u> </u>             |               | <u> </u> | , <b>-</b> - <b>,</b> |           | <u> </u> | 4 |