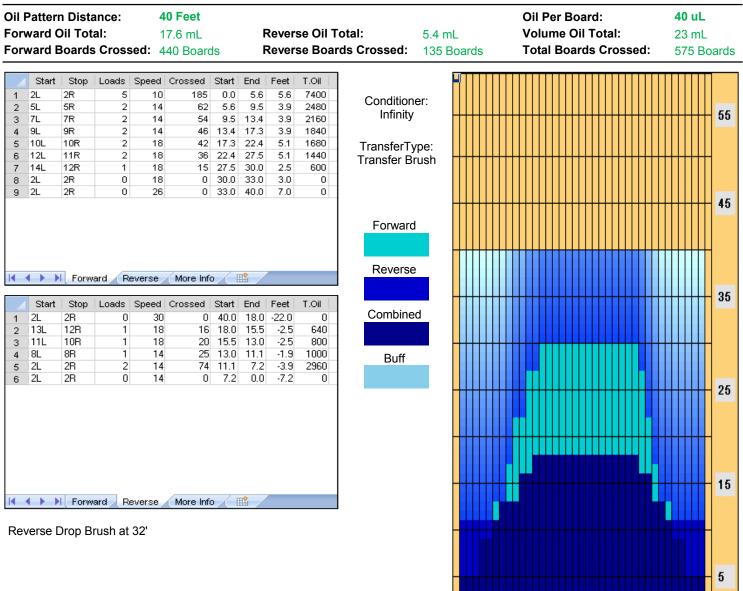

## 2010 EBT 11 - Storm San Marino Open (2640)

| ltem             | 3L-7L:18L-18R        | 8L-12L:18L-18R                             | 13L-17L:18L-18R     | 18L-18R:17R-13R      | 18L-18R:12R-8R      | 18L-18R:7R-3R        |
|------------------|----------------------|--------------------------------------------|---------------------|----------------------|---------------------|----------------------|
| escription       | Outside Track:Middle | Middle Track:Middle                        | Inside Track:Middle | Middle: Inside Track | Middle:Middle Track | Middle:Outside Track |
| Track Zone Ratio | 2.44                 | 1.35                                       | 1.01                | 1                    | 1.27                | 2.44                 |
| Forward          | Oil Reverse Oil      |                                            |                     |                      |                     |                      |
| 1200             |                      |                                            |                     |                      |                     |                      |
| 1050             |                      |                                            |                     |                      | +                   |                      |
| 900              |                      | ┝╌╌┼╌╌├╌╌ <u></u> ┟╌╶ <u>┟</u> ╌╶ <u>┟</u> |                     | ╧╧╧╧                 | ++++++++++          |                      |
| 750              |                      | ┊╌╌┼╌┲┪╌┣╌┨╴                               |                     |                      | ┢┓╌┼╍╌┼╍╌┼╍╌┼       |                      |
| 600              |                      |                                            | ╶╏╴╢╴╢╴╢╴╢╴╢        | ┉╗┈╗┈╗╌╗╌╻╴          |                     |                      |
| 450              |                      |                                            |                     |                      |                     |                      |
| 300              |                      |                                            | ╶╏╴╏╶╏╶╏╴           |                      |                     |                      |
| 150              |                      |                                            |                     |                      |                     |                      |
| 1 2 3            | 3 4 5 6 7 8 9 1      | 0 11 12 13 14 15 16                        | 17 18 19 20 19 18   | 17 16 15 14 13 12 1  | 11 10 9 8 7 6 5     | 4 3 2 1              |