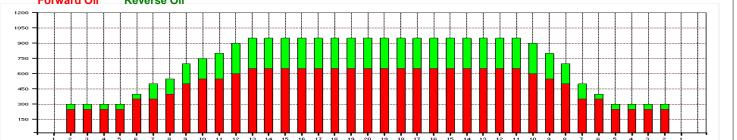

Lane Surface: Active | Reverse Brush Drop: 34'

Forward Reverse More Info

| Item                    | 3L-7L:18L-18R        | 8L-12L:18L-18R      | 13L-17L:18L-18R     | 18L-18R:17R-13R      | 18L-18R:12R-8R      | 18L-18R:7R-3R        |  |  |  |  |  |  |  |
|-------------------------|----------------------|---------------------|---------------------|----------------------|---------------------|----------------------|--|--|--|--|--|--|--|
| Description             | Outside Track:Middle | Middle Track:Middle | Inside Track:Middle | Middle: Inside Track | Middle:Middle Track | Middle:Outside Track |  |  |  |  |  |  |  |
| Track Zone Ratio        | 2.64                 | 1.28                | 1                   | 1                    | 1.1                 | 2.64                 |  |  |  |  |  |  |  |
| Forward Oil Reverse Oil |                      |                     |                     |                      |                     |                      |  |  |  |  |  |  |  |
|                         |                      |                     |                     |                      |                     |                      |  |  |  |  |  |  |  |