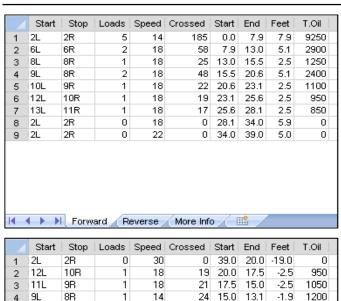

|   | Start | Stop | Loads | Speed | Crossed | Start | End  | Feet  | T.Oil |
|---|-------|------|-------|-------|---------|-------|------|-------|-------|
| 1 | 2L    | 2R   | 0     | 30    | 0       | 39.0  | 20.0 | -19.0 | 0     |
| 2 | 12L   | 10R  | 1     | 18    | 19      | 20.0  | 17.5 | -2.5  | 950   |
| 3 | 11L   | 9R   | 1     | 18    | 21      | 17.5  | 15.0 | -2.5  | 1050  |
| 4 | 9L    | 8R   | 1     | 14    | 24      | 15.0  | 13.1 | -1.9  | 1200  |
| 5 | 7L    | 7B   | 2     | 14    | 54      | 13.1  | 9.2  | -3.9  | 2700  |
| 6 | 2L    | 2R   | 1     | 14    | 37      | 9.2   | 7.3  | -1.9  | 1850  |
| 7 | 2L    | 2R   | 0     | 14    | 0       | 7.3   | 0.0  | -7.3  | 0     |
|   |       |      |       |       |         |       |      |       |       |
|   |       |      |       |       |         |       |      |       |       |
|   |       |      |       |       |         |       |      |       |       |
|   |       |      |       |       |         |       |      |       |       |