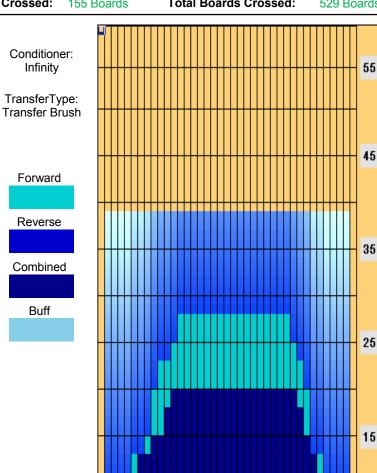

## 2010 EBT 14 - Columbia 300 Vienna Open (3039)

5

Oil Pattern Distance:39 FeetOil Per Board:50 uLForward Oil Total:18.7 mLReverse Oil Total:7.75 mLVolume Oil Total:26.45 mLForward Boards Crossed:374 BoardsReverse Boards Crossed:155 BoardsTotal Boards Crossed:529 Boards

Lane Surface: Active | Reverse Brush Drop: 34'

Forward Reverse More Info

| Item                    | 3L-7L:18L-18R        | 8L-12L:18L-18R      | 13L-17L:18L-18R     | 18L-18R:17R-13R      | 18L-18R:12R-8R      | 18L-18R:7R-3R        |  |  |  |  |  |  |  |
|-------------------------|----------------------|---------------------|---------------------|----------------------|---------------------|----------------------|--|--|--|--|--|--|--|
| Description             | Outside Track:Middle | Middle Track:Middle | Inside Track:Middle | Middle: Inside Track | Middle:Middle Track | Middle:Outside Track |  |  |  |  |  |  |  |
| Track Zone Ratio        | 2.64                 | 1.28                | 1                   | 1                    | 1.1                 | 2.64                 |  |  |  |  |  |  |  |
| Forward Oil Reverse Oil |                      |                     |                     |                      |                     |                      |  |  |  |  |  |  |  |
|                         |                      |                     |                     |                      |                     |                      |  |  |  |  |  |  |  |