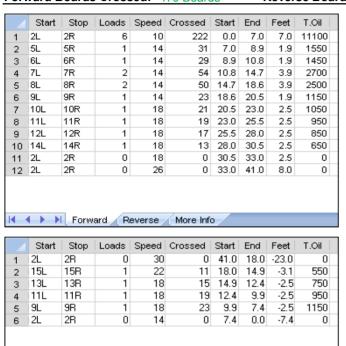

## 2011 USBC Open Championships - Reno

Oil Pattern Distance: 41 Feet Reverse Brush Drop: Oil Per Board: 50 uL 31 Feet **Forward Oil Total:** 23.95 mL **Reverse Oil Total:** 3.4 mL **Volume Oil Total:** 27.35 mL Forward Boards Crossed: 479 Boards **Reverse Boards Crossed: Total Boards Crossed:** 68 Boards 547 Boards

Lane surface: Brunswick ProAnvilane | Pinsetters: Brunswick GS-X | Pins: AMF Amflight II | Lane machines: Kegel Lane Walker | Conditioner: Kegel Infinity | Cleaner: Kegel Defense-C (mixed 4:1)

Forward Reverse More Info