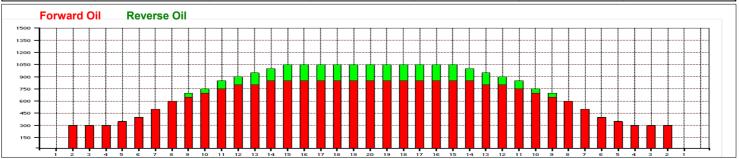

## 2011 USBC Open Championships - Reno

Oil Pattern Distance: 41 Feet Reverse Brush Drop: Oil Per Board: 50 uL 31 Feet **Forward Oil Total:** 23.95 mL **Reverse Oil Total:** 3.4 mL **Volume Oil Total:** 27.35 mL Forward Boards Crossed: 479 Boards **Reverse Boards Crossed: Total Boards Crossed:** 68 Boards 547 Boards