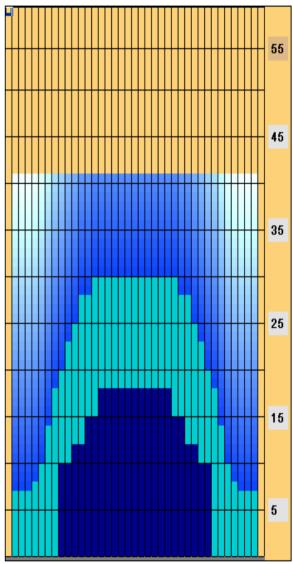

## 2011 USBC Open Championships - Reno

Oil Pattern Distance: 41 Feet Reverse Brush Drop: Oil Per Board: 50 uL 31 Feet **Forward Oil Total:** 23.95 mL **Reverse Oil Total:** 3.4 mL **Volume Oil Total:** 27.35 mL Forward Boards Crossed: 479 Boards **Reverse Boards Crossed: Total Boards Crossed:** 68 Boards 547 Boards