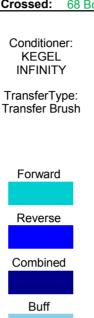

## 2011 USBC Open Championships - Reno

Oil Pattern Distance: 41 Feet Reverse Brush Drop: Oil Per Board: 50 uL 31 Feet **Forward Oil Total:** 23.95 mL **Reverse Oil Total:** 3.4 mL **Volume Oil Total:** 27.35 mL Forward Boards Crossed: 479 Boards **Reverse Boards Crossed: Total Boards Crossed:** 68 Boards 547 Boards

Lane surface: Brunswick ProAnvilane | Pinsetters: Brunswick GS-X | Pins: AMF Amflight II | Lane machines: Kegel Lane Walker | Conditioner: Kegel Infinity | Cleaner: Kegel Defense-C (mixed 4:1)

Forward Reverse More Info