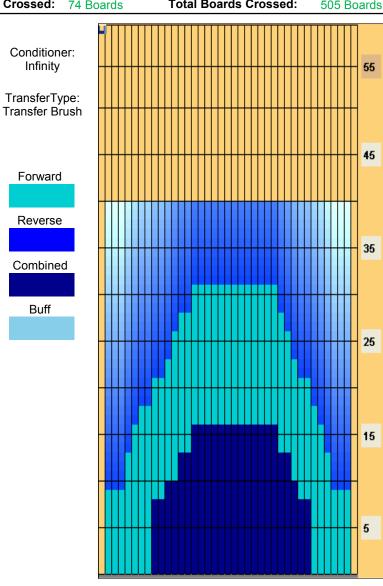

## 2011 USBC Queens\_Syracuse

Oil Pattern Distance: 40 Feet **Reverse Brush Drop:** Oil Per Board: 50 uL 32 Feet **Forward Oil Total: Reverse Oil Total:** 21.55 mL 3.7 mL **Volume Oil Total:** 25.25 mL Forward Boards Crossed: 431 Boards Reverse Boards Crossed: 74 Boards **Total Boards Crossed:** 505 Boards

Conditioner:

Infinity

TransferType:

Forward

Reverse

Combined

Buff

Drop Brush 32'