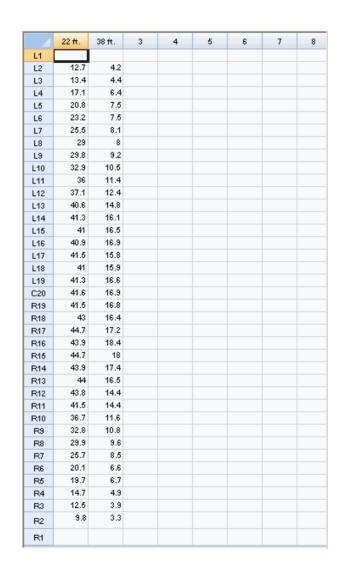

## **Lane Tape Data**

| CenterName           | LaneNumber | TapeDate | Distance | LaneUsage |
|----------------------|------------|----------|----------|-----------|
| 2011 Queens_Syracuse | 22         | 4/6/11   | 22       | 0         |
| 2011 Queens_Syracuse | 22         | 4/6/11   | 38       | 0         |