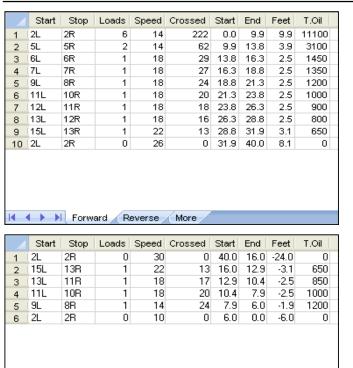

## 2011 USBC Queens\_Syracuse

Oil Pattern Distance: 40 Feet **Reverse Brush Drop:** Oil Per Board: 50 uL 32 Feet **Forward Oil Total: Reverse Oil Total:** 21.55 mL 3.7 mL **Volume Oil Total:** 25.25 mL Forward Boards Crossed: 431 Boards Reverse Boards Crossed: 74 Boards **Total Boards Crossed:** 505 Boards