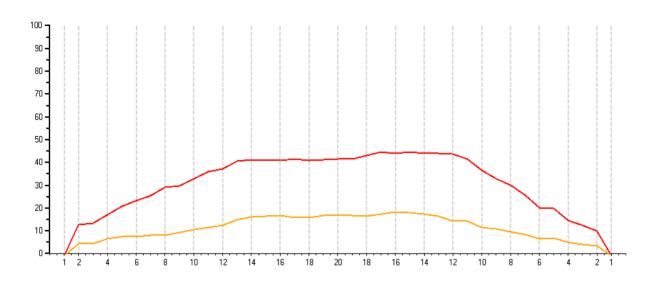

Forward Reverse More

| Item             | 3L-7L:18L-18R        | 8L-12L:18L-18R            | 13L-17L:18L-18R     | 18L-18R:17R-13R          | 18L-18R:12R-8R      | 18L-18R:7R-3R                                    |  |
|------------------|----------------------|---------------------------|---------------------|--------------------------|---------------------|--------------------------------------------------|--|
| Description      | Outside Track:Middle | Middle Track:Middle       | Inside Track:Middle | Middle: Inside Track     | Middle:Middle Track | Middle:Outside Track                             |  |
| Track Zone Ratio | 2.44                 | 1.51                      | 1.04                | 1                        | 1.34                | 2.44                                             |  |
| Forward          | Oil Reverse Oil      |                           |                     |                          |                     |                                                  |  |
| 1500             |                      |                           |                     |                          |                     |                                                  |  |
| 1200             |                      |                           |                     |                          |                     |                                                  |  |
| 1050             |                      |                           |                     | <del>             </del> |                     | +                                                |  |
| 900              |                      | <del>             -</del> |                     | ▆▗▆▗▆▗▆▗╁▃┼              |                     | +                                                |  |
| 750              |                      |                           |                     |                          |                     |                                                  |  |
| 450              | <del> </del> <b></b> |                           |                     |                          | - <b></b>           | <del>                                     </del> |  |
| 300              |                      | <b></b>                   |                     |                          |                     | ┷╌┷╌╈╌                                           |  |
| 150              |                      |                           |                     |                          |                     |                                                  |  |