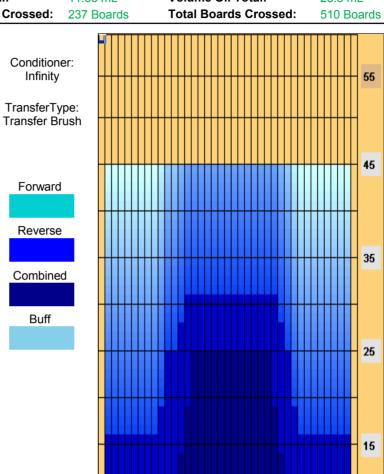

## 2011 EBT Masters - Long

5

Oil Pattern Distance:45 FeetReverse Brush Drop:42 FeetOil Per Board:50 uLForward Oil Total:13.65 mLReverse Oil Total:11.85 mLVolume Oil Total:25.5 mLForward Boards Crossed:273 BoardsReverse Boards Crossed:237 BoardsTotal Boards Crossed:510 Boards