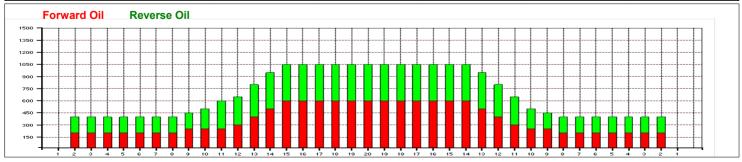

## 2011 EBT Masters - Long

5

Oil Pattern Distance:45 FeetReverse Brush Drop:42 FeetOil Per Board:50 uLForward Oil Total:13.65 mLReverse Oil Total:11.85 mLVolume Oil Total:25.5 mLForward Boards Crossed:273 BoardsReverse Boards Crossed:237 BoardsTotal Boards Crossed:510 Boards