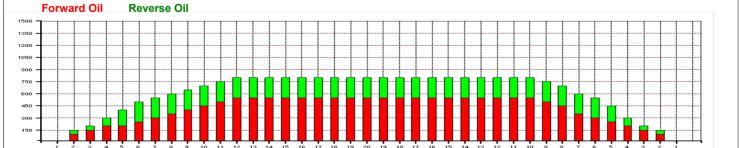

## 2011 European Men's Championship - 2236

5

Oil Pattern Distance: 36 Feet **Reverse Brush Drop:** 28 Feet Oil Per Board: 50 uL **Forward Oil Total:** 15.65 mL **Reverse Oil Total: Volume Oil Total:** 8.05 mL 23.7 mL Forward Boards Crossed: 313 Boards **Reverse Boards Crossed:** 161 Boards **Total Boards Crossed:** 474 Boards

| Item                    | 3L-7L:18L-18R        | 8L-12L:18L-18R      | 13L-17L:18L-18R     | 18L-18R:17R-13R      | 18L-18R:12R-8R      | 18L-18R:7R-3R        |  |  |  |  |  |  |  |
|-------------------------|----------------------|---------------------|---------------------|----------------------|---------------------|----------------------|--|--|--|--|--|--|--|
| Description             | Outside Track:Middle | Middle Track:Middle | Inside Track:Middle | Middle: Inside Track | Middle:Middle Track | Middle:Outside Track |  |  |  |  |  |  |  |
| Track Zone Ratio        | 2.05                 | 1.14                | 1                   | 1                    | 1.04                | 1.9                  |  |  |  |  |  |  |  |
| Forward Oil Reverse Oil |                      |                     |                     |                      |                     |                      |  |  |  |  |  |  |  |