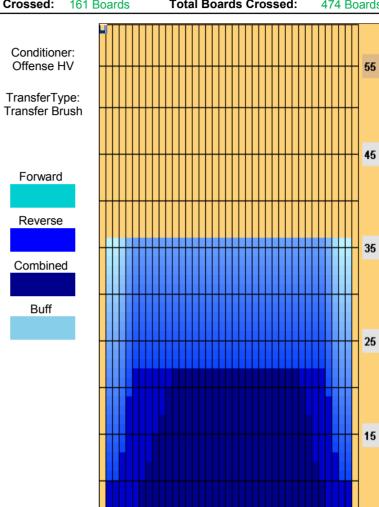

## 2011 European Men's Championship - 2236

5

Oil Pattern Distance: 36 Feet **Reverse Brush Drop:** 28 Feet Oil Per Board: 50 uL **Forward Oil Total:** 15.65 mL **Reverse Oil Total: Volume Oil Total:** 8.05 mL 23.7 mL Forward Boards Crossed: 313 Boards **Reverse Boards Crossed:** 161 Boards **Total Boards Crossed:** 474 Boards