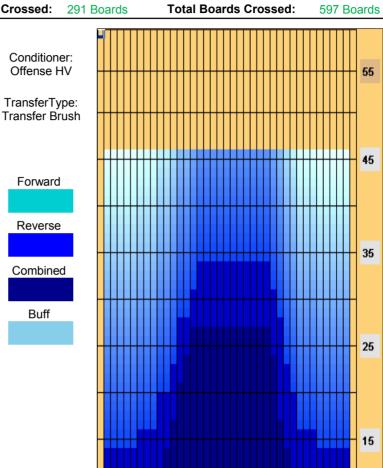

## 2011 European Men's Championship - 2446

5

Oil Pattern Distance:46 FeetReverse Brush Drop:39 FeetOil Per Board:40 uLForward Oil Total:12.24 mLReverse Oil Total:11.64 mLVolume Oil Total:23.88 mLForward Boards Crossed:306 BoardsReverse Boards Crossed:291 BoardsTotal Boards Crossed:597 Boards

| 2 9L 9R 1 14 23 7.9 9.8 1.9 92   3 10L 10R 1 14 21 9.8 11.7 1.9 84   4 11L 11R 1 22 19 11.7 14.8 3.1 76   5 12L 12R 1 22 17 14.8 17.9 3.1 68   6 13L 13R 1 22 15 17.9 21.0 3.1 60   7 14L 13R 1 22 14 21.0 24.1 3.1 56                                     |    | Start | Stop | Loads | Speed | Crossed | Start | End  | Feet | T.Oil |
|------------------------------------------------------------------------------------------------------------------------------------------------------------------------------------------------------------------------------------------------------------|----|-------|------|-------|-------|---------|-------|------|------|-------|
| 3 10L 10R 1 14 21 9.8 11.7 1.9 84   4 11L 11R 1 22 19 11.7 14.8 3.1 76   5 12L 12R 1 22 17 14.8 17.9 3.1 66   6 13L 13R 1 22 15 17.9 21.0 3.1 60   7 14L 13R 1 22 14 21.0 24.1 3.1 56   8 15L 14R 1 22 12 24.1 27.2 3.1 46   9 2L 2R 0 22 0 27.2 38.0 10.8 | 1  | 2L    | 2R   | 5     | 14    | 185     | 0.0   | 7.9  | 7.9  | 7400  |
| 4 11L 11R 1 22 19 11.7 14.8 3.1 76   5 12L 12R 1 22 17 14.8 17.9 3.1 68   6 13L 13R 1 22 15 17.9 21.0 3.1 60   7 14L 13R 1 22 14 21.0 24.1 3.1 56   8 15L 14R 1 22 12 24.1 27.2 3.1 48   9 2L 2R 0 22 0 27.2 38.0 10.8                                     | 2  | 9L    | 9R   | 1     | 14    | 23      | 7.9   | 9.8  | 1.9  | 920   |
| 5 12L 12R 1 22 17 14.8 17.9 3.1 68   6 13L 13R 1 22 15 17.9 21.0 3.1 60   7 14L 13R 1 22 14 21.0 24.1 3.1 56   8 15L 14R 1 22 12 24.1 27.2 3.1 48   9 2L 2R 0 22 0 27.2 38.0 10.8                                                                          | 3  | 10L   | 10R  | 1     | 14    | 21      | 9.8   | 11.7 | 1.9  | 840   |
| 6 13L 13R 1 22 15 17.9 21.0 3.1 60 7 14L 13R 1 22 14 21.0 24.1 3.1 56 8 15L 14R 1 22 12 24.1 27.2 3.1 46 9 2L 2R 0 22 0 27.2 38.0 10.8                                                                                                                     | 4  | 11L   | 11R  | 1     | 22    | 19      | 11.7  | 14.8 | 3.1  | 760   |
| 7 14L 13R 1 22 14 21.0 24.1 3.1 56 8 15L 14R 1 22 12 24.1 27.2 3.1 48 9 2L 2R 0 22 0 27.2 38.0 10.8                                                                                                                                                        | 5  | 12L   | 12R  | 1     | 22    | 17      | 14.8  | 17.9 | 3.1  | 680   |
| 8 15L 14R 1 22 12 24.1 27.2 3.1 48<br>9 2L 2R 0 22 0 27.2 38.0 10.8                                                                                                                                                                                        | 6  | 13L   | 13R  | 1     | 22    | 15      | 17.9  | 21.0 | 3.1  | 600   |
| 9 2L 2R 0 22 0 27.2 38.0 10.8                                                                                                                                                                                                                              | 7  | 14L   | 13R  | 1     | 22    | 14      | 21.0  | 24.1 | 3.1  | 560   |
|                                                                                                                                                                                                                                                            | 8  | 15L   | 14R  | 1     | 22    | 12      | 24.1  | 27.2 | 3.1  | 480   |
| 10 2L 2R 0 30 0 38.0 46.0 8.0                                                                                                                                                                                                                              | 9  | 2L    | 2R   | 0     | 22    | 0       | 27.2  | 38.0 | 10.8 | 0     |
|                                                                                                                                                                                                                                                            | 10 | 2L    | 2R   | 0     | 30    | 0       | 38.0  | 46.0 | 8.0  | 0     |
|                                                                                                                                                                                                                                                            |    |       |      |       |       |         |       |      |      |       |

|                              | Start                                | Stop | Loads | Speed | Crossed | Start | End  | Feet  | T.Oil |  |
|------------------------------|--------------------------------------|------|-------|-------|---------|-------|------|-------|-------|--|
| 1                            | 2L                                   | 2R   | 0     | 30    | 0       | 46.0  | 34.0 | -12.0 | 0     |  |
| 2                            | 16L                                  | 14R  | 1     | 22    | 11      | 34.0  | 30.9 | -3.1  | 440   |  |
| 3                            | 15L                                  | 13R  | 1     | 22    | 13      | 30.9  | 27.8 | -3.1  | 520   |  |
| 4                            | 4 13L 12R 2 18 32 27.8 22.7 -5.1 128 |      |       |       |         |       |      |       |       |  |
| 5                            | 12L                                  | 11R  | 1     | 18    | 18      | 22.7  | 20.2 | -2.5  | 720   |  |
| 6                            | 10L                                  | 10R  | 2     | 14    | 42      | 20.2  | 16.3 | -3.9  | 1680  |  |
| 7                            | 7L                                   | 7B   | 1     | 14    | 27      | 16.3  | 14.4 | -1.9  | 1080  |  |
| 8                            | 2L                                   | 2R   | 4     | 14    | 148     | 14.4  | 6.5  | -7.9  | 5920  |  |
| 9                            | 2L                                   | 2R   | 0     | 14    | 0       | 6.5   | 0.0  | -6.5  | 0     |  |
|                              |                                      |      |       |       |         |       |      |       |       |  |
|                              |                                      |      |       |       |         |       |      |       |       |  |
|                              |                                      |      |       |       |         |       |      |       |       |  |
|                              |                                      |      |       |       |         |       |      |       |       |  |
|                              |                                      |      |       |       |         |       |      |       |       |  |
|                              |                                      |      |       |       |         |       |      |       |       |  |
| ← → →   Forward Reverse More |                                      |      |       |       |         |       |      |       |       |  |
|                              |                                      |      |       |       |         |       |      |       |       |  |