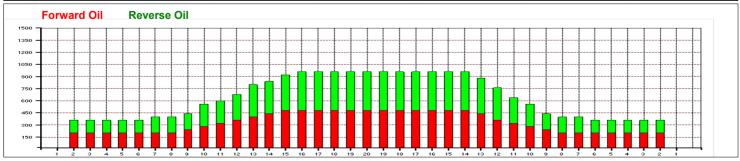

## 2011 European Men's Championship - 2446

5

Oil Pattern Distance:46 FeetReverse Brush Drop:39 FeetOil Per Board:40 uLForward Oil Total:12.24 mLReverse Oil Total:11.64 mLVolume Oil Total:23.88 mLForward Boards Crossed:306 BoardsReverse Boards Crossed:291 BoardsTotal Boards Crossed:597 Boards