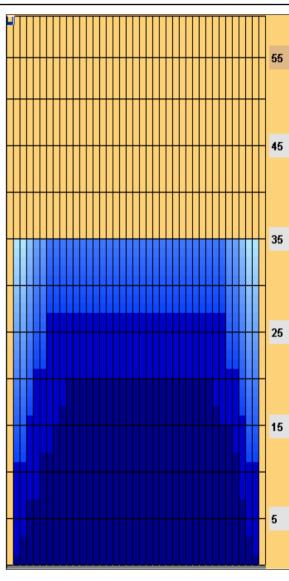

## 2012 Asian Youth Championships - 35 feet

Oil Pattern Distance: 35 Feet **Reverse Brush Drop:** Oil Per Board: 40 uL 30 Feet **Forward Oil Total: Reverse Oil Total:** 12.32 mL 10.24 mL **Volume Oil Total:** 22.56 mL Forward Boards Crossed: 308 Boards **Reverse Boards Crossed: Total Boards Crossed:** 256 Boards 564 Boards