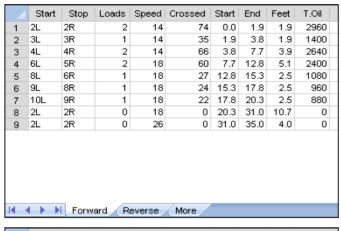

## 2012 Asian Youth Championships - 35 feet

Oil Pattern Distance: 35 Feet **Reverse Brush Drop:** Oil Per Board: 40 uL 30 Feet **Forward Oil Total: Reverse Oil Total:** 12.32 mL 10.24 mL **Volume Oil Total:** 22.56 mL Forward Boards Crossed: 308 Boards **Reverse Boards Crossed: Total Boards Crossed:** 256 Boards 564 Boards