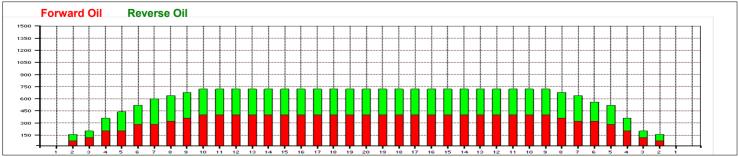

## 2012 Asian Youth Championships - 35 feet

Oil Pattern Distance: 35 Feet **Reverse Brush Drop:** Oil Per Board: 40 uL 30 Feet **Forward Oil Total: Reverse Oil Total:** 12.32 mL 10.24 mL **Volume Oil Total:** 22.56 mL Forward Boards Crossed: 308 Boards **Reverse Boards Crossed: Total Boards Crossed:** 256 Boards 564 Boards