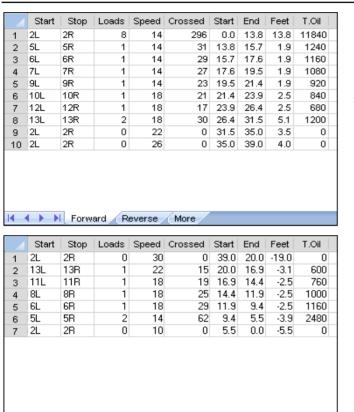

## 2012 USBC Open Championships - (40 uL)

Oil Pattern Distance: 39 Feet **Reverse Brush Drop:** Oil Per Board: 40 uL 34 Feet **Forward Oil Total:** 18.96 mL **Reverse Oil Total:** 6 mL **Volume Oil Total:** 24.96 mL Forward Boards Crossed: 474 Boards **Reverse Boards Crossed: Total Boards Crossed:** 150 Boards 624 Boards

Conditioner: Infinity TransferType: See Note Below

Reverse

Combined

Buff

Forward

40 uL transfer brush machines reverse brush drop at 34'  $\mid$  40 uL transfer roller machines reverse brush drop at 39'

◆ ▶ Forward Reverse More