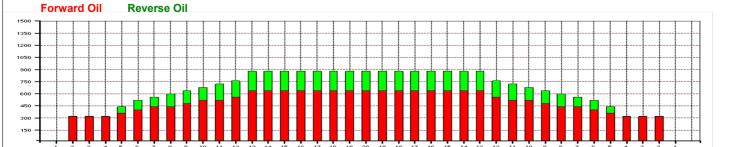

| Item                    | 3L-7L:18L-18R        | 8L-12L:18L-18R      | 13L-17L:18L-18R     | 18L-18R:17R-13R      | 18L-18R:12R-8R      | 18L-18R:7R-3R        |
|-------------------------|----------------------|---------------------|---------------------|----------------------|---------------------|----------------------|
| Description             | Outside Track:Middle | Middle Track:Middle | Inside Track:Middle | Mlddle: Inside Track | Middle:Middle Track | Middle:Outside Track |
| Track Zone Ratio        | 2.04                 | 1.29                | 1                   | 1                    | 1.29                | 2.04                 |
| Forward Oil Reverse Oil |                      |                     |                     |                      |                     |                      |
| 1350                    |                      |                     |                     |                      |                     | ļ                    |