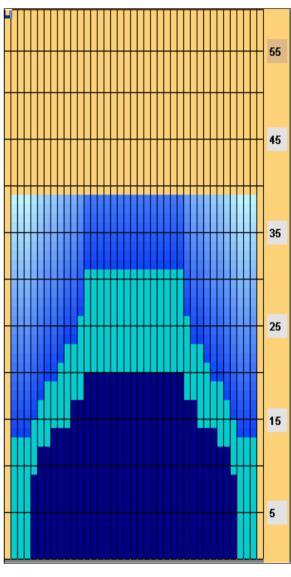

## 2012 USBC Open Championships - (40 uL)

Oil Pattern Distance: 39 Feet **Reverse Brush Drop:** Oil Per Board: 40 uL 34 Feet **Forward Oil Total:** 18.96 mL **Reverse Oil Total:** 6 mL **Volume Oil Total:** 24.96 mL Forward Boards Crossed: 474 Boards **Reverse Boards Crossed: Total Boards Crossed:** 150 Boards 624 Boards

Conditioner: Infinity TransferType: See Note Below

Reverse

Combined

Buff

Forward

40 uL transfer brush machines reverse brush drop at 34'  $\mid$  40 uL transfer roller machines reverse brush drop at 39'

◆ ▶ Forward Reverse More