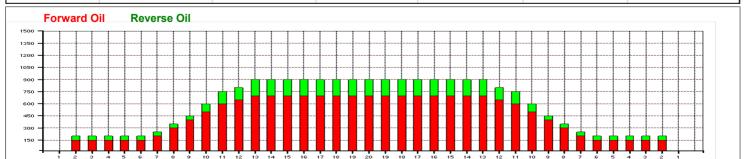

## 2012 USBC Women's Championships\_Reno

15

5

Oil Pattern Distance:39 FeetReverse Brush Drop:30 FeetOil Per Board:50 uLForward Oil Total:17.3 mLReverse Oil Total:4.6 mLVolume Oil Total:21.9 mLForward Boards Crossed:346 BoardsReverse Boards Crossed:92 BoardsTotal Boards Crossed:438 Boards