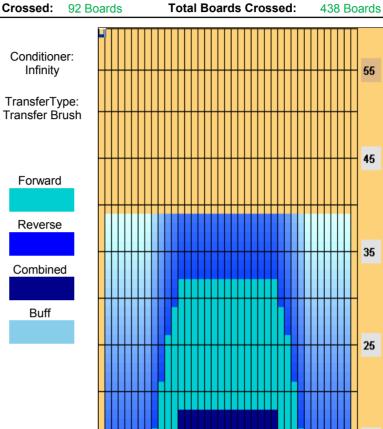

## 2012 USBC Women's Championships\_Reno

15

5

Oil Pattern Distance:39 FeetReverse Brush Drop:30 FeetOil Per Board:50 uLForward Oil Total:17.3 mLReverse Oil Total:4.6 mLVolume Oil Total:21.9 mLForward Boards Crossed:346 BoardsReverse Boards Crossed:92 BoardsTotal Boards Crossed:438 Boards