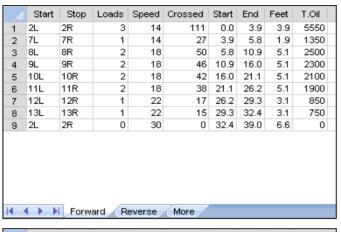

|   | Start | Stop | Loads | Sneed | Crossed | Start | End  | Feet  | T.Oil |  |
|---|-------|------|-------|-------|---------|-------|------|-------|-------|--|
|   |       |      |       |       |         |       |      |       |       |  |
| 1 | 2L    | 2R   | 0     | 30    | 0       | 39.0  | 18.0 | -21.0 | 0     |  |
| 2 | 13L   | 13R  | 1     | 22    | 15      | 18.0  | 14.9 | -3.1  | 750   |  |
| 3 | 11L   | 11B  | 1     | 22    | 19      | 14.9  | 11.8 | -3.1  | 950   |  |
| 4 | 10L   | 10R  | 1     | 18    | 21      | 11.8  | 9.3  | -2.5  | 1050  |  |
| 5 | 2L    | 2R   | 1     | 14    | 37      | 9.3   | 7.4  | -1.9  | 1850  |  |
| 6 | 2L    | 2R   | 0     | 10    | 0       | 7.4   | 0.0  | -7.4  | 0     |  |
|   |       |      |       |       |         |       |      |       |       |  |
|   |       |      |       |       |         |       |      |       |       |  |