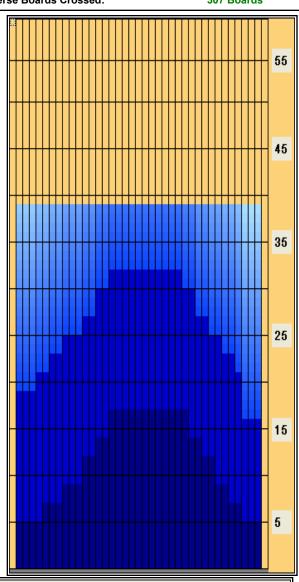

## 2010 USBC Masters-Reno

Oil Per Board: 45 uL Oil Pattern Distance: 39 Feet Volume Oil Total: 25.11 mL Total Boards Crossed: 558 Boards

Forward Oil Total: 11.295 mL Reverse Oil Total: 13.815 mL
Forward Boards Crossed: 251 Boards Reverse Boards Crossed: 307 Boards

Notes: Drop Brush 38'

|                           | Start | Stop | Loads  | Speed  | Crossed   | Start | End  | Feet | T.Oil |  |
|---------------------------|-------|------|--------|--------|-----------|-------|------|------|-------|--|
| 1                         | 2L    | 2R   | 4      | 14     | 148       | 0.0   | 5.9  | 5.9  | 6660  |  |
| 2                         | 6L    | 5R   | 1      | 14     | 30        | 5.9   | 7.8  | 1.9  | 1350  |  |
| 3                         | 9L    | 7R   | 1      | 14     | 25        | 7.8   | 9.7  | 1.9  | 1125  |  |
| 4                         | 12L   | 9R   | 1      | 18     | 20        | 9.7   | 12.2 | 2.5  | 900   |  |
| 5                         | 14L   | 11R  | 1      | 18     | 16        | 12.2  | 14.7 | 2.5  | 720   |  |
| 6                         | 16L   | 13R  | 1      | 18     | 12        | 14.7  | 17.2 | 2.5  | 540   |  |
| 7                         | 2L    | 2R   | 0      | 18     | 0         | 17.2  | 31.0 | 13.8 | 0     |  |
| 8                         | 2L    | 2R   | 0      | 30     | 0         | 31.0  | 39.0 | 8.0  | 0     |  |
| 0 22 21 0 0 0 0 0 0 0 0 0 |       |      |        |        |           |       |      |      |       |  |
|                           | >>    | Forw | ard Re | everse | More Info |       |      |      |       |  |

| 1  | 2L  |     |   |    | Crossed | Start | End  | Feet | T.Oil |  |
|----|-----|-----|---|----|---------|-------|------|------|-------|--|
|    | ZL. | 2R  | 0 | 30 | 0       | 39.0  | 32.0 | -7.0 | 0     |  |
| 2  | 16L | 14R | 1 | 18 | 11      | 32.0  | 29.5 | -2.5 | 495   |  |
| 3  | 14L | 12R | 1 | 18 | 15      | 29.5  | 27.0 | -2.5 | 675   |  |
| 4  | 12L | 10R | 1 | 14 | 19      | 27.0  | 25.1 | -1.9 | 855   |  |
| 5  | 9L  | 8R  | 1 | 14 | 24      | 25.1  | 23.2 | -1.9 | 1080  |  |
| 6  | 7L  | 6R  | 1 | 14 | 28      | 23.2  | 21.3 | -1.9 | 1260  |  |
| 7  | 5L  | 5R  | 1 | 14 | 31      | 21.3  | 19.4 | -1.9 | 1395  |  |
| 8  | 2L  | 5R  | 2 | 14 | 68      | 19.4  | 15.5 | -3.9 | 3060  |  |
| 9  | 2L  | 2R  | 3 | 14 | 111     | 15.5  | 9.6  | -5.9 | 4995  |  |
| 10 | 2L  | 2R  | 0 | 14 | 0       | 9.6   | 0.0  | -9.6 | 0     |  |
| (  |     |     |   |    |         |       |      |      |       |  |