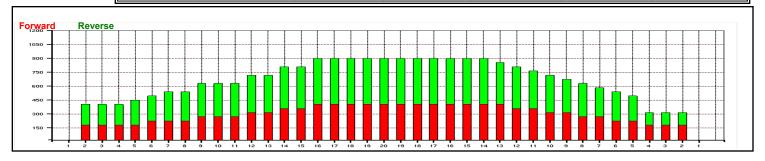

## 2010 USBC Masters-Reno

Oil Per Board: 45 uL Oil Pattern Distance: 39 Feet Volume Oil Total: 25.11 mL Total Boards Crossed: 558 Boards

Forward Oil Total: 11.295 mL Reverse Oil Total: 13.815 mL
Forward Boards Crossed: 251 Boards Reverse Boards Crossed: 307 Boards

Notes: Drop Brush 38'

|                           | Start | Stop | Loads  | Speed  | Crossed   | Start | End  | Feet | T.Oil |  |
|---------------------------|-------|------|--------|--------|-----------|-------|------|------|-------|--|
| 1                         | 2L    | 2R   | 4      | 14     | 148       | 0.0   | 5.9  | 5.9  | 6660  |  |
| 2                         | 6L    | 5R   | 1      | 14     | 30        | 5.9   | 7.8  | 1.9  | 1350  |  |
| 3                         | 9L    | 7R   | 1      | 14     | 25        | 7.8   | 9.7  | 1.9  | 1125  |  |
| 4                         | 12L   | 9R   | 1      | 18     | 20        | 9.7   | 12.2 | 2.5  | 900   |  |
| 5                         | 14L   | 11R  | 1      | 18     | 16        | 12.2  | 14.7 | 2.5  | 720   |  |
| 6                         | 16L   | 13R  | 1      | 18     | 12        | 14.7  | 17.2 | 2.5  | 540   |  |
| 7                         | 2L    | 2R   | 0      | 18     | 0         | 17.2  | 31.0 | 13.8 | 0     |  |
| 8                         | 2L    | 2R   | 0      | 30     | 0         | 31.0  | 39.0 | 8.0  | 0     |  |
| 0 22 21 0 0 0 0 0 0 0 0 0 |       |      |        |        |           |       |      |      |       |  |
|                           | >>    | Forw | ard Re | everse | More Info |       |      |      |       |  |

| 1  | 2L  |     |   |    | Crossed | Start | End  | Feet | T.Oil |  |
|----|-----|-----|---|----|---------|-------|------|------|-------|--|
|    | ZL. | 2R  | 0 | 30 | 0       | 39.0  | 32.0 | -7.0 | 0     |  |
| 2  | 16L | 14R | 1 | 18 | 11      | 32.0  | 29.5 | -2.5 | 495   |  |
| 3  | 14L | 12R | 1 | 18 | 15      | 29.5  | 27.0 | -2.5 | 675   |  |
| 4  | 12L | 10R | 1 | 14 | 19      | 27.0  | 25.1 | -1.9 | 855   |  |
| 5  | 9L  | 8R  | 1 | 14 | 24      | 25.1  | 23.2 | -1.9 | 1080  |  |
| 6  | 7L  | 6R  | 1 | 14 | 28      | 23.2  | 21.3 | -1.9 | 1260  |  |
| 7  | 5L  | 5R  | 1 | 14 | 31      | 21.3  | 19.4 | -1.9 | 1395  |  |
| 8  | 2L  | 5R  | 2 | 14 | 68      | 19.4  | 15.5 | -3.9 | 3060  |  |
| 9  | 2L  | 2R  | 3 | 14 | 111     | 15.5  | 9.6  | -5.9 | 4995  |  |
| 10 | 2L  | 2R  | 0 | 14 | 0       | 9.6   | 0.0  | -9.6 | 0     |  |
| (  |     |     |   |    |         |       |      |      |       |  |