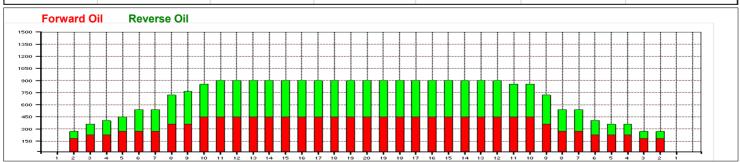

## **2013 ITC Sectionals Singles**

37 Feet Oil Pattern Distance: 43 Feet Oil Per Board: 45 uL **Reverse Brush Drop: Forward Oil Total:** 13.545 mL **Reverse Oil Total:** 12.735 mL **Volume Oil Total:** 26.28 mL 283 Boards Forward Boards Crossed: 301 Boards **Reverse Boards C Total Boards Crossed:** 584 Boards