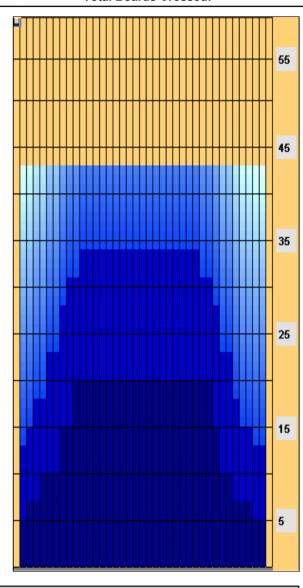

## **2013 ITC Sectionals Singles**

37 Feet Oil Pattern Distance: 43 Feet Oil Per Board: 45 uL **Reverse Brush Drop: Forward Oil Total:** 13.545 mL **Reverse Oil Total:** 12.735 mL **Volume Oil Total:** 26.28 mL 283 Boards Forward Boards Crossed: 301 Boards **Reverse Boards C Total Boards Crossed:** 584 Boards

| Item             | 3L-7L:18L-18R         | 8L-12L:18L-18R       | 13L-17L:18L-18R      | 18L-18R:17R-13R      | 18L-18R:12R-8R      | 18L-18R:7R-3R        |
|------------------|-----------------------|----------------------|----------------------|----------------------|---------------------|----------------------|
| Description      | Outside Track: Middle | Middle Track: Middle | Inside Track: Middle | MIddle: Inside Track | Middle:Middle Track | Middle:Outside Track |
| Track Zone Ratio | 1.96                  | 1.09                 | 1                    | 1                    | 1.16                | 2.33                 |