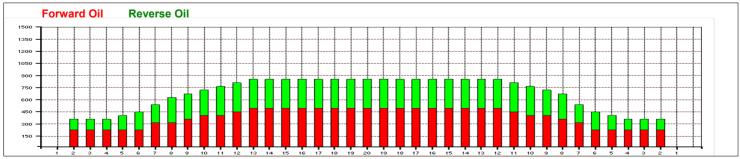

|          | Start        | Stop | Loads | Speed           | Crossed      | Start         | End   | Feet | T.Oil |
|----------|--------------|------|-------|-----------------|--------------|---------------|-------|------|-------|
| 1        | 2L           | 2R   | 5     | 14              | 185          | 0.0           | 7.9   | 7.9  | 8325  |
| 2        | 7L           | 7R   | 2     | 14              | 54           | 7.9           | 11.8  | 3.9  | 2430  |
| 3        | 9L           | 8R   | 1     | 18              | 24           | 11.8          | 14.3  | 2.5  | 1080  |
| 4        | 10L          | 9R   | 1     | 18              | 22           | 14.3          | 16.8  | 2.5  | 990   |
| 5        | 12L          | 11R  | 1     | 18              | 18           | 16.8          | 19.3  | 2.5  | 810   |
| 6        | 13L          | 12R  | 1     | 18              | 16           | 19.3          | 21.8  | 2.5  | 720   |
| 7        | 2L           | 2R   | 0     | 18              | 0            | 21.8          | 33.0  | 11.2 | 0     |
| 8        | 2L           | 2R   | 0     | 30              | 0            | 33.0          | 39.0  | 6.0  | 0     |
|          | 21           | ZK   |       |                 |              | 3310          | 33.10 | 0.0  |       |
| •        | <b>.</b>     |      |       | everse          | More         | 33.0          | 33.0  |      |       |
|          |              |      |       | everse          |              | Start         | End   | Feet | T.Oil |
| 1        | <b>( ) )</b> | Forw | ard R | everse          | More Crossed |               |       |      |       |
| <b>←</b> | Start        | Forw | ard R | everse<br>Speed | More Crossed | Start<br>39.0 | End   | Feet | T.Oil |

18

18

10

10

6L

5L

2L

6 7 2L 6R

5R

2R

Forward Reverse More

29 16.7 14.2 31 14.2 11.7

0 7.5 0.0

7.5

111 11.7

-2.5

-2.5

-4.2

1305

1395

4995

0

| S Crosseu. 2416                 |
|---------------------------------|
|                                 |
| Conditioner: ICE                |
| TransferType:<br>Transfer Brush |
| Forward                         |
|                                 |
| Reverse                         |
|                                 |