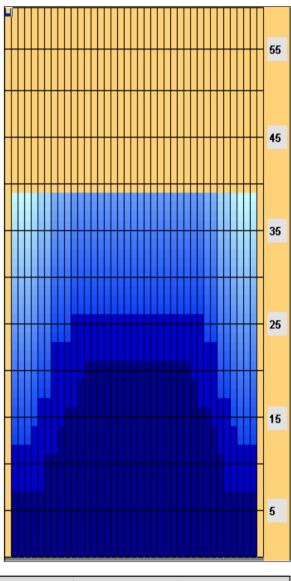

## 2013 EBT 05 - QubicaAMF German Open

Oil Pattern Distance: 39 Feet **Reverse Brush Drop:** 32 Feet Oil Per Board: 45 uL **Forward Oil Total:** 14.355 mL 10.845 mL 25.2 mL **Reverse Oil Total: Volume Oil Total:** Forward Boards Crossed: 319 Boards **Reverse Boards Crossed:** 241 Boards **Total Boards Crossed:** 560 Boards

|          | Start        | Stop | Loads | Speed           | Crossed      | Start         | End   | Feet | T.Oil |
|----------|--------------|------|-------|-----------------|--------------|---------------|-------|------|-------|
| 1        | 2L           | 2R   | 5     | 14              | 185          | 0.0           | 7.9   | 7.9  | 8325  |
| 2        | 7L           | 7R   | 2     | 14              | 54           | 7.9           | 11.8  | 3.9  | 2430  |
| 3        | 9L           | 8R   | 1     | 18              | 24           | 11.8          | 14.3  | 2.5  | 1080  |
| 4        | 10L          | 9R   | 1     | 18              | 22           | 14.3          | 16.8  | 2.5  | 990   |
| 5        | 12L          | 11R  | 1     | 18              | 18           | 16.8          | 19.3  | 2.5  | 810   |
| 6        | 13L          | 12R  | 1     | 18              | 16           | 19.3          | 21.8  | 2.5  | 720   |
| 7        | 2L           | 2R   | 0     | 18              | 0            | 21.8          | 33.0  | 11.2 | 0     |
| 8        | 2L           | 2R   | 0     | 30              | 0            | 33.0          | 39.0  | 6.0  | 0     |
|          | 21           | ZK   |       |                 |              | 3310          | 33.10 | 0.0  |       |
| •        | <b>.</b>     |      |       | everse          | More         | 33.0          | 33.0  |      |       |
|          |              |      |       | everse          |              | Start         | End   | Feet | T.Oil |
| 1        | <b>( ) )</b> | Forw | ard R | everse          | More Crossed |               |       |      |       |
| <b>←</b> | Start        | Forw | ard R | everse<br>Speed | More Crossed | Start<br>39.0 | End   | Feet | T.Oil |

18

18

10

10

6L

5L

2L

6 7 2L 6R

5R

2R

Forward Reverse More

29 16.7 14.2 31 14.2 11.7

0 7.5 0.0

7.5

111 11.7

-2.5

-2.5

-4.2

1305

1395

4995

0

| S Crosseu. 2416                 |
|---------------------------------|
|                                 |
| Conditioner: ICE                |
| TransferType:<br>Transfer Brush |
| Forward                         |
|                                 |
| Reverse                         |
|                                 |