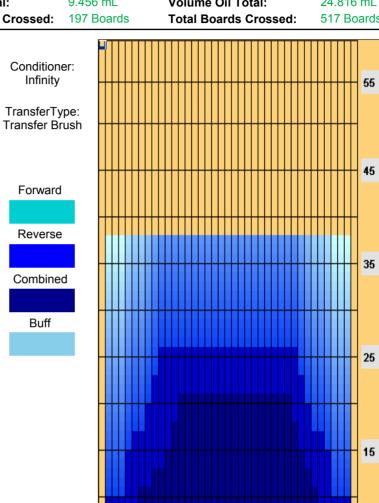

## 2013 EBT 06 - Bowltech Aalborg International

5

Oil Pattern Distance:38 FeetReverse Brush Drop:30 FeetOil Per Board:48 uLForward Oil Total:15.36 mLReverse Oil Total:9.456 mLVolume Oil Total:24.816 mLForward Boards Crossed:320 BoardsReverse Boards Crossed:197 BoardsTotal Boards Crossed:517 Boards

|   | Start | Stop | Loads | Speed | Crossed | Start | End  | Feet | T.Oil |
|---|-------|------|-------|-------|---------|-------|------|------|-------|
| 1 | 2L    | 2R   | 5     | 14    | 185     | 0.0   | 7.9  | 7.9  | 8880  |
| 2 | 7L    | 7R   | 2     | 14    | 54      | 7.9   | 11.8 | 3.9  | 2592  |
| 3 | 9L    | 8R   | 1     | 14    | 24      | 11.8  | 13.7 | 1.9  | 1152  |
| 4 | 11L   | 9R   | 1     | 14    | 21      | 13.7  | 15.6 | 1.9  | 1008  |
| 5 | 12L   | 10R  | 1     | 22    | 19      | 15.6  | 18.7 | 3.1  | 912   |
| 6 | 13L   | 11R  | 1     | 22    | 17      | 18.7  | 21.8 | 3.1  | 816   |
|   |       |      |       |       | _       |       |      | 400  |       |
| 7 | 21    | 2R   | 0     | 22    | 0       | 21.8  | 38.0 | 16.2 | 0     |
| 7 | 21    | 2R   | 0     | 22    | 0       | 21.8  | 38.0 | 16.2 | 0     |

|                               | Start | Stop | Loads | Speed | Crossed | Start | End  | Feet  | T.Oil |  |
|-------------------------------|-------|------|-------|-------|---------|-------|------|-------|-------|--|
| 1                             | 2L    | 2R   | 0     | 26    | 0       | 38.0  | 26.0 | -12.0 | 0     |  |
| 2                             | 10L   | 10R  | 1     | 22    | 21      | 26.0  | 22.9 | -3.1  | 1008  |  |
| 3                             | 9L    | 9R   | 1     | 22    | 23      | 22.9  | 19.8 | -3.1  | 1104  |  |
| 4                             | 8L    | 8R   | 1     | 18    | 25      | 19.8  | 17.3 | -2.5  | 1200  |  |
| 5                             | 6L    | 6R   | 1     | 18    | 29      | 17.3  | 14.8 | -2.5  | 1392  |  |
| 6                             | 5L    | 5R   | 2     | 18    | 62      | 14.8  | 9.7  | -5.1  | 2976  |  |
| 7                             | 2L    | 2R   | 1     | 10    | 37      | 9.7   | 8.3  | -1.4  | 1776  |  |
| 8                             | 2L    | 2R   | 0     | 10    | 0       | 8.3   | 0.0  | -8.3  | 0     |  |
| 8 2L 2n 0 10 0 8.3 0.0 -8.3 0 |       |      |       |       |         |       |      |       |       |  |