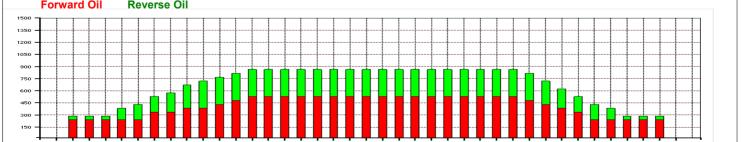

| Item                    | 3L-7L:18L-18R         | 8L-12L:18L-18R       | 13L-17L:18L-18R      | 18L-18R:17R-13R      | 18L-18R:12R-8R      | 18L-18R:7R-3R        |  |
|-------------------------|-----------------------|----------------------|----------------------|----------------------|---------------------|----------------------|--|
| Description             | Outside Track: Middle | Middle Track: Middle | Inside Track: Middle | MIddle: Inside Track | Middle:Middle Track | Middle:Outside Track |  |
| Track Zone Ratio        | 2.25                  | 1.22                 | 1                    | 1                    | 1.11                | 2.25                 |  |
| Forward Oil Reverse Oil |                       |                      |                      |                      |                     |                      |  |
| 1500 -                  |                       |                      |                      |                      |                     |                      |  |