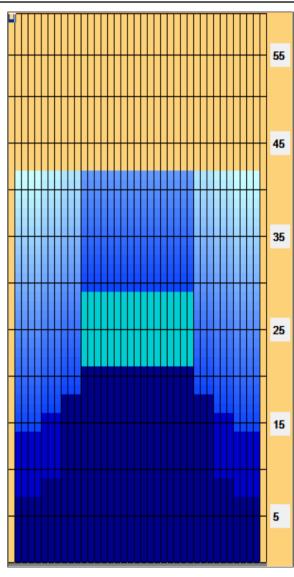

## 2013 EBT 11 - Dream Bowl Palace Open - AUTOBAHN

Oil Pattern Distance: 42 Feet 33 Feet **Reverse Brush Drop:** Oil Per Board: 50 uL Forward Oil Total: 18.7 mL **Reverse Oil Total:** 7.15 mL 25.85 mL **Volume Oil Total:** Forward Boards Crossed: 374 Boards **Reverse Boards Crossed:** 143 Boards **Total Boards Crossed:** 517 Boards