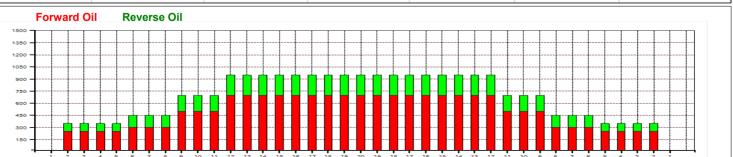

## 2013 EBT 11 - Dream Bowl Palace Open - AUTOBAHN

Oil Pattern Distance: 42 Feet 33 Feet **Reverse Brush Drop:** Oil Per Board: 50 uL Forward Oil Total: 18.7 mL **Reverse Oil Total:** 7.15 mL 25.85 mL **Volume Oil Total:** Forward Boards Crossed: 374 Boards **Reverse Boards Crossed:** 143 Boards **Total Boards Crossed:** 517 Boards