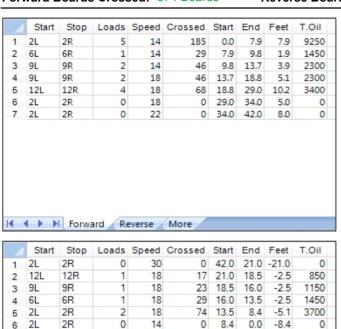

## 2013 EBT 11 - Dream Bowl Palace Open - AUTOBAHN

Oil Pattern Distance: 42 Feet 33 Feet **Reverse Brush Drop:** Oil Per Board: 50 uL Forward Oil Total: 18.7 mL **Reverse Oil Total:** 7.15 mL 25.85 mL **Volume Oil Total:** Forward Boards Crossed: 374 Boards **Reverse Boards Crossed:** 143 Boards **Total Boards Crossed:** 517 Boards