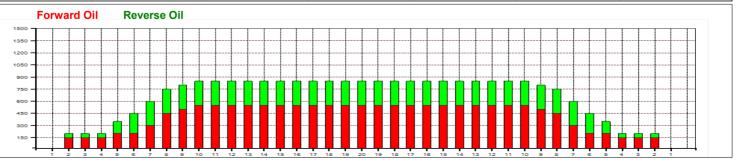

## 2013 EBT 14 - BNC Open

39 Feet 34 Feet Oil Pattern Distance: Oil Per Board: 50 uL **Reverse Brush Drop: Forward Oil Total:** 15.75 mL **Reverse Oil Total:** 9.2 mL **Volume Oil Total:** 24.95 mL **Reverse Boards Crossed:** 184 Boards Forward Boards Crossed: 315 Boards **Total Boards Crossed:** 499 Boards

|     | Start         | Stop             | Loads         | Speed                 | Crossed              | Start                         | End                 | Feet                          | T.Oil              |
|-----|---------------|------------------|---------------|-----------------------|----------------------|-------------------------------|---------------------|-------------------------------|--------------------|
| 1   | 2L            | 2R               | 3             | 14                    | 111                  | 0.0                           | 3.9                 | 3.9                           | 5550               |
| 2   | 5L            | 5R               | 1             | 18                    | 31                   | 3.9                           | 6.4                 | 2.5                           | 1550               |
|     | 7L            | 7R               | 2             | 18                    | 54                   | 6.4                           | 11.5                | 5.1                           | 2700               |
|     | 8L<br>9L      | 8R<br>9R         | 3<br>1        | 18<br>18              | 75<br>23             | 11.5<br>19.1                  | 19.1<br>21.6        | 7.6<br>2.5                    | 3750<br>1150       |
| 5   |               |                  |               |                       |                      |                               |                     |                               |                    |
| 6   | 10L           | 10R              | 1             | 18                    | 21                   | 21.6                          | 24.1                | 2.5                           | 1050               |
| 7   | 2L            | 2R               | 0             | 18                    | 0                    | 24.1                          | 33.0                | 8.9                           | 0                  |
| 8   | 2L            | 2R               | 0             | 26                    | 0                    | 33.0                          | 39.0                | 6.0                           | 0                  |
|     |               |                  |               |                       |                      | 33.0                          | 33.0                | 0.0                           |                    |
| -   | ( <del></del> |                  |               | everse                | More                 | 330                           | 330                 | 0.0                           |                    |
|     |               |                  | ard Re        | everse                |                      |                               |                     | Feet                          | T.Oil              |
| 1   | <b>(→→</b>    | Forwa            | ard Re        | everse                | More                 |                               | End                 |                               |                    |
| 1 2 | Start         | Forwa            | Loads 0       | everse                | More Crossed         | Start                         | End                 | Feet                          | T.Oil              |
|     | Start 2L      | Stop<br>2R       | Loads 0 1 1 2 | everse<br>Speed<br>30 | More Crossed 0 27    | Start<br>39.0<br>26.0         | End 26.0            | Feet<br>-13.0<br>-3.1         | T.Oil              |
| 2   | Start 2L 7L   | Stop<br>2R<br>7R | Loads 0       | Speed 30 22           | More Crossed 0 27 58 | Start<br>39.0<br>26.0<br>22.9 | End<br>26.0<br>22.9 | Feet<br>-13.0<br>-3.1<br>-6.2 | T.Oil<br>0<br>1350 |

0.0 -7.4

| ras Crossea: 184                |  |
|---------------------------------|--|
|                                 |  |
| Conditioner: ICE                |  |
| TransferType:<br>Transfer Brush |  |
| Forward                         |  |
| Reverse                         |  |
|                                 |  |
| Combined                        |  |
|                                 |  |
| Buff                            |  |
|                                 |  |