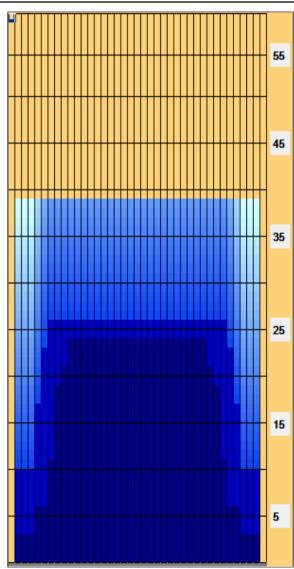

## 2013 EBT 14 - BNC Open

39 Feet 34 Feet Oil Pattern Distance: Oil Per Board: 50 uL **Reverse Brush Drop: Forward Oil Total:** 15.75 mL **Reverse Oil Total:** 9.2 mL **Volume Oil Total:** 24.95 mL **Reverse Boards Crossed:** 184 Boards Forward Boards Crossed: 315 Boards **Total Boards Crossed:** 499 Boards

|     | Start         | Stop             | Loads         | Speed                 | Crossed              | Start                         | End                 | Feet                          | T.Oil              |
|-----|---------------|------------------|---------------|-----------------------|----------------------|-------------------------------|---------------------|-------------------------------|--------------------|
| 1   | 2L            | 2R               | 3             | 14                    | 111                  | 0.0                           | 3.9                 | 3.9                           | 5550               |
| 2   | 5L            | 5R               | 1             | 18                    | 31                   | 3.9                           | 6.4                 | 2.5                           | 1550               |
|     | 7L            | 7R               | 2             | 18                    | 54                   | 6.4                           | 11.5                | 5.1                           | 2700               |
|     | 8L<br>9L      | 8R<br>9R         | 3<br>1        | 18<br>18              | 75<br>23             | 11.5<br>19.1                  | 19.1<br>21.6        | 7.6<br>2.5                    | 3750<br>1150       |
| 5   |               |                  |               |                       |                      |                               |                     |                               |                    |
| 6   | 10L           | 10R              | 1             | 18                    | 21                   | 21.6                          | 24.1                | 2.5                           | 1050               |
| 7   | 2L            | 2R               | 0             | 18                    | 0                    | 24.1                          | 33.0                | 8.9                           | 0                  |
| 8   | 2L            | 2R               | 0             | 26                    | 0                    | 33.0                          | 39.0                | 6.0                           | 0                  |
|     |               |                  |               |                       |                      | 33.0                          | 33.0                | 0.0                           |                    |
| -   | ( <del></del> |                  |               | everse                | More                 | 330                           | 330                 | 0.0                           |                    |
|     |               |                  | ard Re        | everse                |                      |                               |                     | Feet                          | T.Oil              |
| 1   | <b>(→→</b>    | Forwa            | ard Re        | everse                | More                 |                               | End                 |                               |                    |
| 1 2 | Start         | Forwa            | Loads 0       | everse                | More Crossed         | Start                         | End                 | Feet                          | T.Oil              |
|     | Start 2L      | Stop<br>2R       | Loads 0 1 1 2 | everse<br>Speed<br>30 | More Crossed 0 27    | Start<br>39.0<br>26.0         | End 26.0            | Feet<br>-13.0<br>-3.1         | T.Oil              |
| 2   | Start 2L 7L   | Stop<br>2R<br>7R | Loads 0       | Speed 30 22           | More Crossed 0 27 58 | Start<br>39.0<br>26.0<br>22.9 | End<br>26.0<br>22.9 | Feet<br>-13.0<br>-3.1<br>-6.2 | T.Oil<br>0<br>1350 |

0.0 -7.4

| ras Crossea: 184                |  |
|---------------------------------|--|
|                                 |  |
| Conditioner: ICE                |  |
| TransferType:<br>Transfer Brush |  |
| Forward                         |  |
| Reverse                         |  |
|                                 |  |
| Combined                        |  |
|                                 |  |
| Buff                            |  |
|                                 |  |

| Item             | 3L-7L:18L-18R        | 8L-12L:18L-18R      | 13L-17L:18L-18R     | 18L-18R:17R-13R      | 18L-18R:12R-8R      | 18L-18R:7R-3R        |
|------------------|----------------------|---------------------|---------------------|----------------------|---------------------|----------------------|
| Description      | Outside Track:Middle | Middle Track:Middle | Inside Track:Middle | MIddle: Inside Track | Middle:Middle Track | Middle:Outside Track |
| Track Zone Ratio | 2.36                 | 1.04                | 1                   | 1                    | 1.04                | 2.36                 |