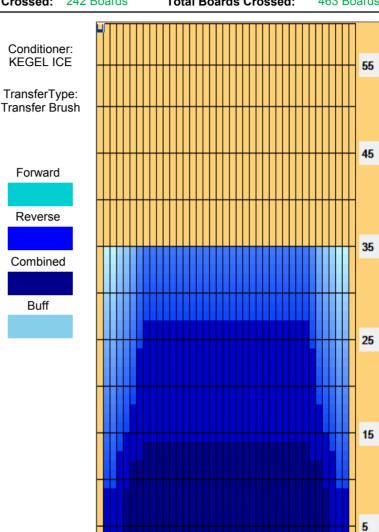

## 2013 European Champions Cup - 35 ft

Oil Pattern Distance: 35 Feet 28 Feet 50 uL **Reverse Brush Drop:** Oil Per Board: **Forward Oil Total:** 11.05 mL **Reverse Oil Total:** 12.1 mL 23.15 mL Volume Oil Total: Forward Boards Crossed: 221 Boards **Reverse Boards Crossed:** 242 Boards **Total Boards Crossed:** 463 Boards