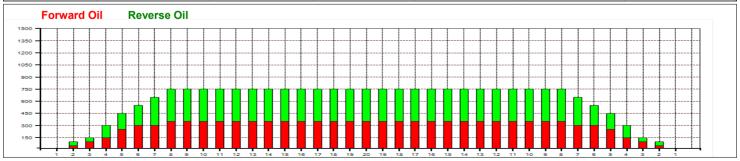

## 2013 European Champions Cup - 35 ft

Oil Pattern Distance: 35 Feet 28 Feet 50 uL **Reverse Brush Drop:** Oil Per Board: **Forward Oil Total:** 11.05 mL **Reverse Oil Total:** 12.1 mL 23.15 mL Volume Oil Total: Forward Boards Crossed: 221 Boards **Reverse Boards Crossed:** 242 Boards **Total Boards Crossed:** 463 Boards