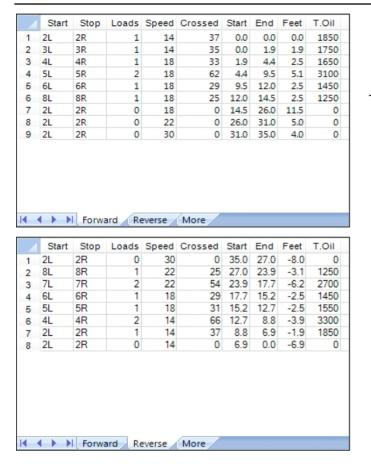

## 2013 European Champions Cup - 35 ft

Oil Pattern Distance: 35 Feet 28 Feet 50 uL **Reverse Brush Drop:** Oil Per Board: **Forward Oil Total:** 11.05 mL **Reverse Oil Total:** 12.1 mL 23.15 mL Volume Oil Total: Forward Boards Crossed: 221 Boards **Reverse Boards Crossed:** 242 Boards **Total Boards Crossed:** 463 Boards