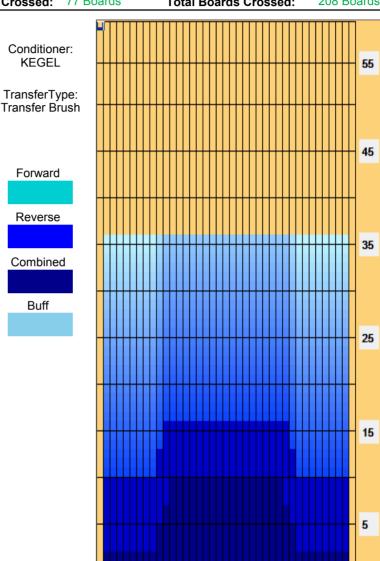

## 2014 Teen Masters Skills Challenge - Long\_DB

Oil Pattern Distance: 36 Feet Reverse Brush Drop: 17 Feet Oil Per Board: 35 uL **Forward Oil Total:** 4.585 mL **Reverse Oil Total:** 2.695 mL **Volume Oil Total:** 7.28 mL 77 Boards Forward Boards Crossed: 131 Boards **Reverse Boards Crossed: Total Boards Crossed:** 208 Boards