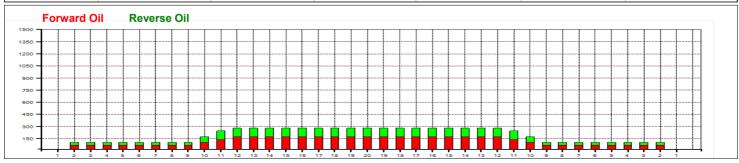

## 2014 Teen Masters Skills Challenge - Long\_DB

Oil Pattern Distance: 36 Feet Reverse Brush Drop: 17 Feet Oil Per Board: 35 uL **Forward Oil Total:** 4.585 mL **Reverse Oil Total:** 2.695 mL **Volume Oil Total:** 7.28 mL 77 Boards Forward Boards Crossed: 131 Boards **Reverse Boards Crossed: Total Boards Crossed:** 208 Boards