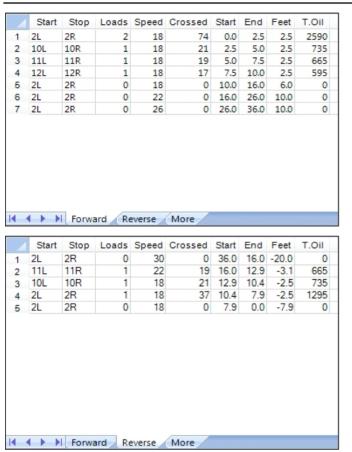

## 2014 Teen Masters Skills Challenge - Long\_DB

Oil Pattern Distance: 36 Feet Reverse Brush Drop: 17 Feet Oil Per Board: 35 uL **Forward Oil Total:** 4.585 mL **Reverse Oil Total:** 2.695 mL **Volume Oil Total:** 7.28 mL 77 Boards Forward Boards Crossed: 131 Boards **Reverse Boards Crossed: Total Boards Crossed:** 208 Boards