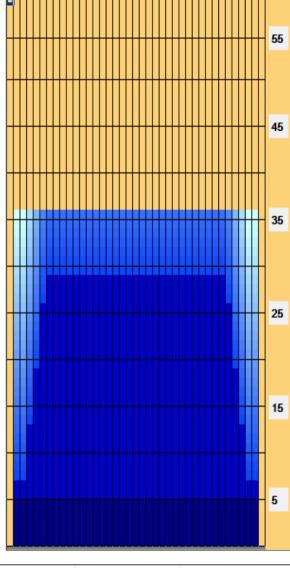

## **ABT #8**

Oil Pattern Distance: 36 Feet Oil Per Board: 36 Feet **Reverse Brush Drop:** 50 uL Forward Oil Total: 7.4 mL **Reverse Oil Total:** 17.15 mL Volume Oil Total: 24.55 mL Forward Boards Crossed: 148 Boards Reverse Boards Crossed: 343 Boards 491 Boards **Total Boards Crossed:** 