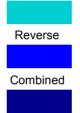

## **ABT #8**

Oil Pattern Distance: 36 Feet Oil Per Board: 36 Feet **Reverse Brush Drop:** 50 uL Forward Oil Total: 7.4 mL **Reverse Oil Total:** 17.15 mL Volume Oil Total: 24.55 mL Forward Boards Crossed: 148 Boards Reverse Boards Crossed: 343 Boards 491 Boards **Total Boards Crossed:** 