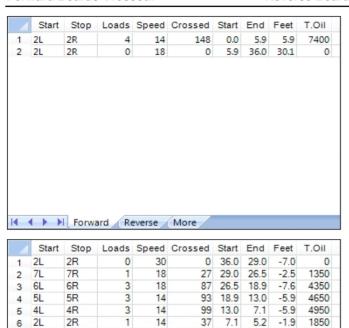

## **ABT #8**

Oil Pattern Distance: 36 Feet Oil Per Board: 36 Feet **Reverse Brush Drop:** 50 uL Forward Oil Total: 7.4 mL **Reverse Oil Total:** 17.15 mL Volume Oil Total: 24.55 mL Forward Boards Crossed: 148 Boards Reverse Boards Crossed: 343 Boards 491 Boards **Total Boards Crossed:** 