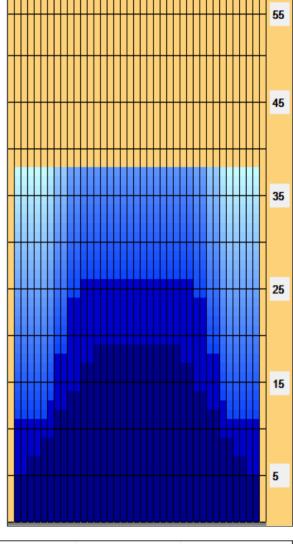

## **ABT #9**

Oil Pattern Distance: 38 Feet 38 Feet Oil Per Board: **Reverse Brush Drop:** 50 uL 14.3 mL 10.5 mL Forward Oil Total: **Reverse Oil Total: Volume Oil Total:** 24.8 mL Forward Boards Crossed: 286 Boards Reverse Boards Crossed: 210 Boards 496 Boards **Total Boards Crossed:** 