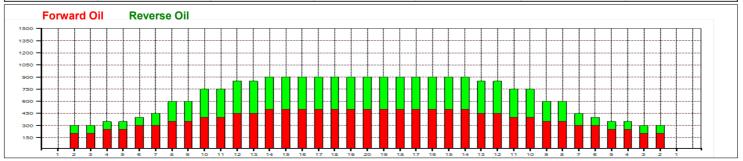

## **ABT #9**

Oil Pattern Distance: 38 Feet 38 Feet Oil Per Board: **Reverse Brush Drop:** 50 uL 14.3 mL 10.5 mL Forward Oil Total: **Reverse Oil Total: Volume Oil Total:** 24.8 mL Forward Boards Crossed: 286 Boards Reverse Boards Crossed: 210 Boards 496 Boards **Total Boards Crossed:** 