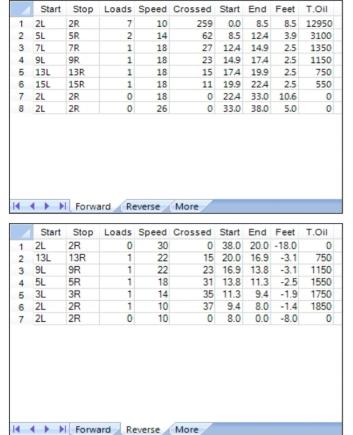

## 2015 Open Championships\_El Paso\_Team

5

Oil Pattern Distance: 28 Feet 38 Feet **Reverse Brush Drop:** Oil Per Board: 50 uL Forward Oil Total: 19.85 mL **Reverse Oil Total:** 7.05 mL 26.9 mL Volume Oil Total: Forward Boards Crossed: 397 Boards 141 Boards 538 Boards **Reverse Boards Crossed:** 

Conditioner: ICE

TransferType:
Transfer Brush

Forward

Reverse

Combined

Buff

Total Boards Crossed: 538 Boards

538 Boards

538 Boards

538 Boards

538 Boards

These settings are for lane machines with single speed buffer RPM - Kustodian with transfer brush upgrade, K Plus, Kustodian ION and Walker.

| Item                    | 3L-7L:18L-18R        | 8L-12L:18L-18R      | 13L-17L:18L-18R     | 18L-18R:17R-13R      | 18L-18R:12R-8R      | 18L-18R:7R-3R        |
|-------------------------|----------------------|---------------------|---------------------|----------------------|---------------------|----------------------|
| Description             | Outside Track:Middle | Middle Track:Middle | Inside Track:Middle | MIddle: Inside Track | Middle:Middle Track | Middle:Outside Track |
| Track Zone Ratio        | 1.64                 | 1.23                | 1.02                | 1.02                 | 1.23                | 1.64                 |
| Forward Oil Reverse Oil |                      |                     |                     |                      |                     |                      |
| 1350                    |                      |                     |                     |                      |                     |                      |
| 1200                    |                      |                     | <del> </del>        | ļļļļ.                |                     | <b> </b>             |