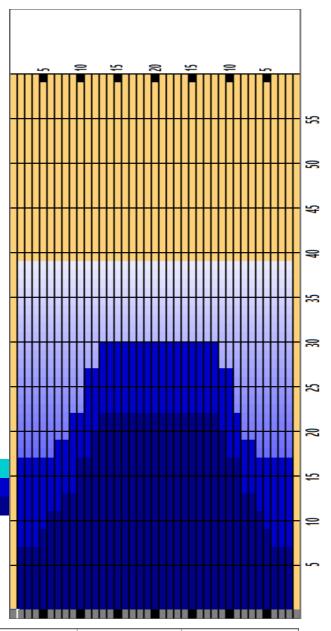

## **Kegel Element Sport Plutonium 2239**

Oil Pattern Distance Oil Per Board **Reverse Brush Drop** Multi ul **Forward Oil Total Reverse Oil Total** 9.9 mL **Volume Oil Total** 16.76 mL 26.66 mL **Tank Configuration Tank A Conditioner** Tank B Conditioner N/A **Terrain Fire** 

|    | START | STOP | LOADS | MICS | SPEED | BUFFER | TANK | CROSSED | START | END  | FEET | T.OIL |
|----|-------|------|-------|------|-------|--------|------|---------|-------|------|------|-------|
| 1  | 2L    | 2R   | 5     | 50   | 14    | 4      | В    | 185     | 0.0   | 7.9  | 7.9  | 9250  |
| 2  | 5L    | 5R   | 1     | 50   | 14    | 4      | В    | 31      | 7.9   | 9.8  | 1.9  | 1550  |
| 3  | 6L    | 6R   | 1     | 50   | 14    | 3      | В    | 29      | 9.8   | 11.7 | 1.9  | 1450  |
| 4  | 8L    | 7R   | 1     | 45   | 14    | 3      | В    | 26      | 11.7  | 13.6 | 1.9  | 1170  |
| 5  | 10L   | 9R   | 2     | 45   | 14    | 3      | В    | 44      | 13.6  | 17.5 | 3.9  | 1980  |
| 6  | 12L   | 11R  | 1     | 40   | 18    | 3      | В    | 18      | 17.5  | 20.0 | 2.5  | 720   |
| 7  | 13L   | 12R  | 1     | 40   | 18    | 3      | В    | 16      | 20.0  | 22.5 | 2.5  | 640   |
| 8  | 2L    | 2R   | 0     | 40   | 18    | 3      | В    | 0       | 22.5  | 24.0 | 1.5  | 0     |
| 9  | 2L    | 2R   | 0     | 40   | 22    | 3      | В    | 0       | 24.0  | 35.0 | 11.0 | 0     |
| 10 | 2L    | 2R   | 0     | 40   | 26    | 3      | В    | 0       | 35.0  | 39.0 | 4.0  | 0     |
|    |       |      |       |      |       |        |      |         |       |      |      |       |
|    |       |      |       |      |       |        |      |         |       |      |      |       |
|    |       |      |       |      |       |        |      |         |       |      |      |       |
|    |       |      |       |      |       |        |      |         |       |      |      |       |

|   | START | STOP | LOADS | MICS | SPEED | BUFFER | TANK | CROSSED | START | END  | FEET  | T.OIL |
|---|-------|------|-------|------|-------|--------|------|---------|-------|------|-------|-------|
| 1 | 2L    | 2R   | 0     | 55   | 30    | 3      | Α    | 0       | 39.0  | 30.0 | -9.0  | 0     |
| 2 | 13L   | 12R  | 1     | 55   | 22    | 3      | Α    | 16      | 30.0  | 26.9 | -3.1  | 880   |
| 3 | 11L   | 10R  | 2     | 55   | 18    | 3      | Α    | 40      | 26.9  | 21.8 | -5.1  | 2200  |
| 4 | 9L    | 9R   | 1     | 55   | 18    | 3      | Α    | 23      | 21.8  | 19.3 | -2.5  | 1265  |
| 5 | 7L    | 7R   | 1     | 55   | 18    | 3      | Α    | 27      | 19.3  | 16.8 | -2.5  | 1485  |
| 6 | 2L    | 2R   | 2     | 55   | 14    | 3      | Α    | 74      | 16.8  | 12.9 | -3.9  | 4070  |
| 7 | 2L    | 2R   | 0     | 55   | 14    | 3      | Α    | 0       | 12.9  | 0.0  | -12.9 | 0     |
|   |       |      |       |      |       |        |      |         |       |      |       |       |

Cleaner Ratio Main Mix 5:1 Forward
Cleaner Ratio Back End Mix 5:1 Reverse
Cleaner Ratio Back End Distance 59 Combined

Buffer RPM: 4 = 720 | 3 = 500 | 2 = 200 | 1 = 100

| Item             | 3L-7L:18L-18R        | 8L-12L:18L-18R      | 13L-17L:18L-18R     | 18L-18R:17R-13R      | 18L-18R:12R-8R      | 18L-18R:7R-3R        |
|------------------|----------------------|---------------------|---------------------|----------------------|---------------------|----------------------|
| Description      | Outside Track:Middle | Middle Track:Middle | Inside Track:Middle | Mlddle: Inside Track | Middle:Middle Track | Middle:Outside Track |
| Track Zone Ratio | 2.26                 | 1.34                | 1                   | 1                    | 1.22                | 2.21                 |
|                  |                      |                     |                     |                      |                     | 1                    |