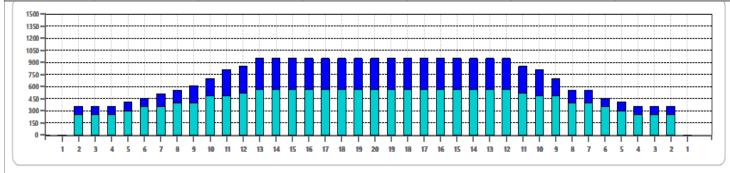

|    | START | STOP | LOADS | MICS | SPEED | BUFFER | TANK | CROSSED | START | END  | FEET | T.OIL |
|----|-------|------|-------|------|-------|--------|------|---------|-------|------|------|-------|
| 1  | 2L    | 2R   | 5     | 50   | 14    | 4      | В    | 185     | 0.0   | 7.9  | 7.9  | 9250  |
| 2  | 5L    | 5R   | 1     | 50   | 14    | 4      | В    | 31      | 7.9   | 9.8  | 1.9  | 1550  |
| 3  | 6L    | 6R   | 1     | 50   | 14    | 3      | В    | 29      | 9.8   | 11.7 | 1.9  | 1450  |
| 4  | 8L    | 7R   | 1     | 45   | 14    | 3      | В    | 26      | 11.7  | 13.6 | 1.9  | 1170  |
| 5  | 10L   | 9R   | 2     | 45   | 14    | 3      | В    | 44      | 13.6  | 17.5 | 3.9  | 1980  |
| 6  | 12L   | 11R  | 1     | 40   | 18    | 3      | В    | 18      | 17.5  | 20.0 | 2.5  | 720   |
| 7  | 13L   | 12R  | 1     | 40   | 18    | 3      | В    | 16      | 20.0  | 22.5 | 2.5  | 640   |
| 8  | 2L    | 2R   | 0     | 40   | 18    | 3      | В    | 0       | 22.5  | 24.0 | 1.5  | 0     |
| 9  | 2L    | 2R   | 0     | 40   | 22    | 3      | В    | 0       | 24.0  | 35.0 | 11.0 | 0     |
| 10 | 2L    | 2R   | 0     | 40   | 26    | 3      | В    | 0       | 35.0  | 39.0 | 4.0  | 0     |
|    |       |      |       |      |       |        |      |         |       |      |      |       |
|    |       |      |       |      |       |        |      |         |       |      |      |       |
|    |       |      |       |      |       |        |      |         |       |      |      |       |
|    |       |      |       |      |       |        |      |         |       |      |      |       |

|   | START | STOP | LOADS | MICS | SPEED | BUFFER | TANK | CROSSED | START | END  | FEET  | T.OIL |
|---|-------|------|-------|------|-------|--------|------|---------|-------|------|-------|-------|
| 1 | 2L    | 2R   | 0     | 55   | 30    | 3      | Α    | 0       | 39.0  | 30.0 | -9.0  | 0     |
| 2 | 13L   | 12R  | 1     | 55   | 22    | 3      | Α    | 16      | 30.0  | 26.9 | -3.1  | 880   |
| 3 | 11L   | 10R  | 2     | 55   | 18    | 3      | Α    | 40      | 26.9  | 21.8 | -5.1  | 2200  |
| 4 | 9L    | 9R   | 1     | 55   | 18    | 3      | Α    | 23      | 21.8  | 19.3 | -2.5  | 1265  |
| 5 | 7L    | 7R   | 1     | 55   | 18    | 3      | Α    | 27      | 19.3  | 16.8 | -2.5  | 1485  |
| 6 | 2L    | 2R   | 2     | 55   | 14    | 3      | Α    | 74      | 16.8  | 12.9 | -3.9  | 4070  |
| 7 | 2L    | 2R   | 0     | 55   | 14    | 3      | Α    | 0       | 12.9  | 0.0  | -12.9 | 0     |
|   |       |      |       |      |       |        |      |         |       |      |       |       |