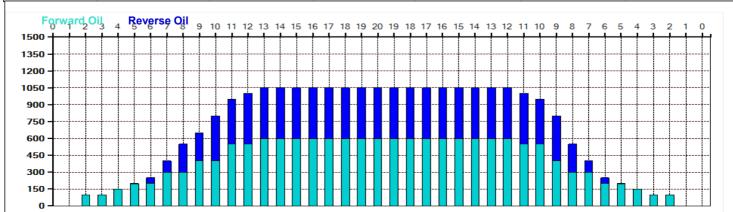

## **Kegel Challenge Series - BROADWAY V2 - 4737**

50 uL

26.45 mL

529 Boards

Oil Pattern Distance: 37 Feet Reverse Brush Drop: 36 Feet Oil Per Board:
Forward Oil Total: 15.7 mL Reverse Oil Total: 10.75 mL Volume Oil Total:
Forward Boards Crossed: 314 Boards Reverse Boards Crossed: 215 Boards Total Boards Crossed:

| 4 | Start | Stop | Loads | Speed | Crossed | Start | End  | Feet | T.Oil |
|---|-------|------|-------|-------|---------|-------|------|------|-------|
| 1 | 2L    | 2R   | 2     | 14    | 74      | 0.0   | 1.9  | 1.9  | 3700  |
| 2 | 4L    | 4R   | 1     | 14    | 33      | 1.9   | 3.8  | 1.9  | 1650  |
| 3 | 5L    | 5R   | 1     | 14    | 31      | 3.8   | 5.7  | 1.9  | 1550  |
| 4 | 7L    | 7R   | 2     | 14    | 54      | 5.7   | 9.6  | 3.9  | 2700  |
| 5 | 9L    | 9R   | 2     | 14    | 46      | 9.6   | 13.5 | 3.9  | 2300  |
| 6 | 11L   | 10R  | 3     | 18    | 60      | 13.5  | 21.1 | 7.6  | 3000  |
| 7 | 13L   | 12R  | 1     | 18    | 16      | 21.1  | 23.6 | 2.5  | 800   |
| 8 | 2L    | 2R   | 0     | 22    | 0       | 23.6  | 31.0 | 7.4  | 0     |
| 9 | 2L    | 2R   | 0     | 26    | 0       | 31.0  | 37.0 | 6.0  | 0     |

Conditioner: Type In or Select One TransferType: Type In or Select One

Forward

Reverse

Combined

| III     III     III     III     Forward     Reverse     More |       |      |       |       |         |       |      |      |       |  |  |
|--------------------------------------------------------------|-------|------|-------|-------|---------|-------|------|------|-------|--|--|
| 4                                                            | Start | Stop | Loads | Speed | Crossed | Start | End  | Feet | T.Oil |  |  |
| 1                                                            | 2L    | 2R   | 0     | 30    | 0       | 37.0  | 31.0 | -6.0 | 0     |  |  |
| 2                                                            | 12L   | 11R  | 1     | 26    | 18      | 31.0  | 27.4 | -3.6 | 900   |  |  |
| 3                                                            | 10L   | 9R   | 3     | 22    | 66      | 27.4  | 18.1 | -9.3 | 3300  |  |  |

|   | Start | Stop | Loads | Speed | Crossed | Start | End  | Feet | T.Oil |
|---|-------|------|-------|-------|---------|-------|------|------|-------|
| 1 | 2L    | 2R   | 0     | 30    | 0       | 37.0  | 31.0 | -6.0 | 0     |
| 2 | 12L   | 11R  | 1     | 26    | 18      | 31.0  | 27.4 | -3.6 | 900   |
| 3 | 10L   | 9R   | 3     | 22    | 66      | 27.4  | 18.1 | -9.3 | 3300  |
| 4 | 8L    | 8R   | 3     | 18    | 75      | 18.1  | 10.5 | -7.6 | 3750  |
| 5 | 7L    | 7R   | 1     | 18    | 27      | 10.5  | 8.0  | -2.5 | 1350  |
| 6 | 6L    | 6R   | 1     | 18    | 29      | 8.0   | 5.5  | -2.5 | 1450  |
| 7 | 2L    | 2R   | 0     | 14    | 0       | 5.5   | 0.0  | -5.5 | 0     |
|   |       |      |       |       |         |       |      |      |       |
|   |       |      |       |       |         |       |      |      |       |