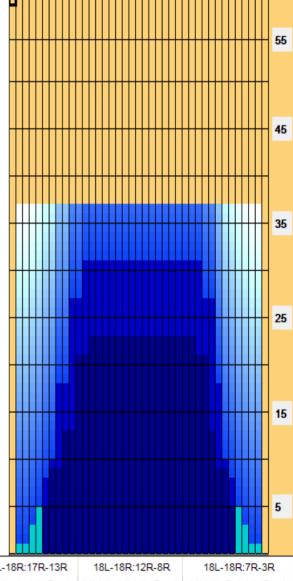

Buff

| Item             | 3L-7L:18L-18R        | 8L-12L:18L-18R      | 13L-17L:18L-18R     | 18L-18R:17R-13R      | 18L-18R:12R-8R      | 18L-18R:7R-3R        |
|------------------|----------------------|---------------------|---------------------|----------------------|---------------------|----------------------|
| Description      | Outside Track:Middle | Middle Track:Middle | Inside Track:Middle | MIddle: Inside Track | Middle:Middle Track | Middle:Outside Track |
| Track Zone Ratio | 4.77                 | 1.33                | 1                   | 1                    | 1.21                | 4.77                 |